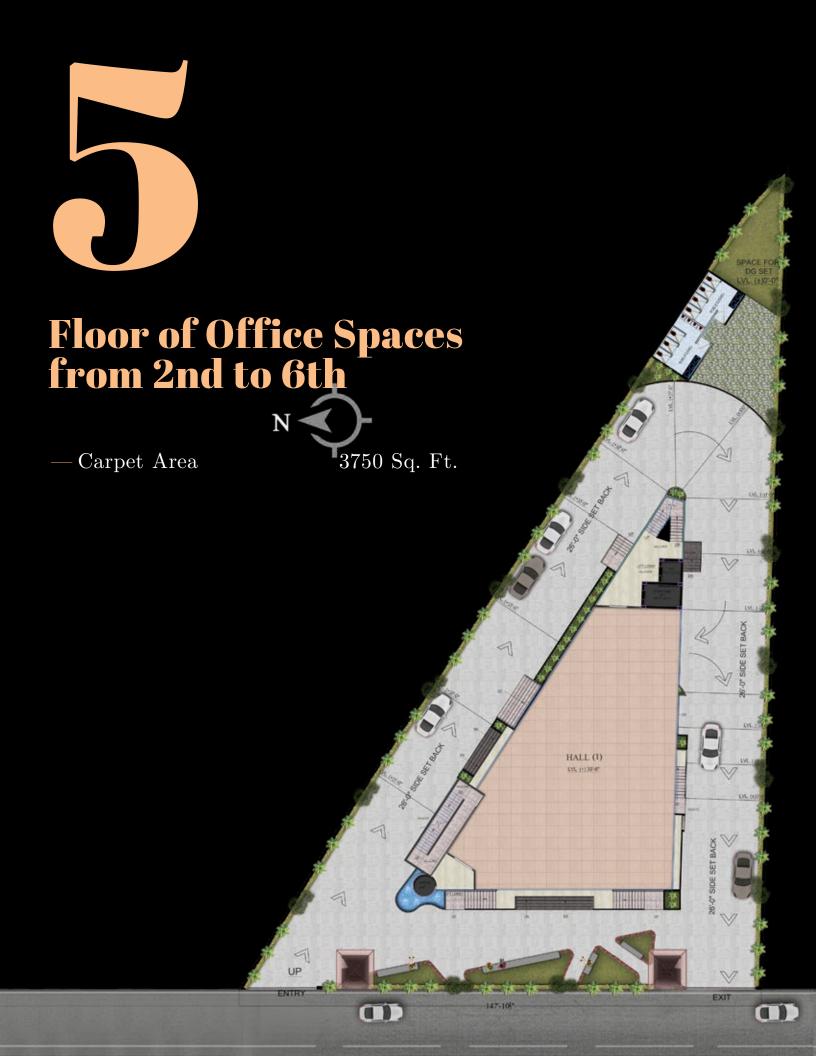

# **Salient Features**

- Cutting edge architectural design, State of the art facility management system.
- Superior specifications in common areas with granite floors.
- Efficient design maximising carpet area of spaces.
- Energy efficient & Smart sensors for lighting & Power backup.
- Maximised hybrid security system.
- Ample two and four wheeler covered parking spaces with use of mechanised car parking system.

— Parking assistant.

— Pollution free basement.

— Power Backup.

— High Speed Elevators.

— Vastu Compliant.

— Ramp Access to the Basement.

Shops at Lower Basement

N

— Total Plate Area

— Carpet Area

— Super Area

4042 Sq. Ft

1815 Sq. Ft.

2227 Sq. Ft

LGS 10

LGS 6