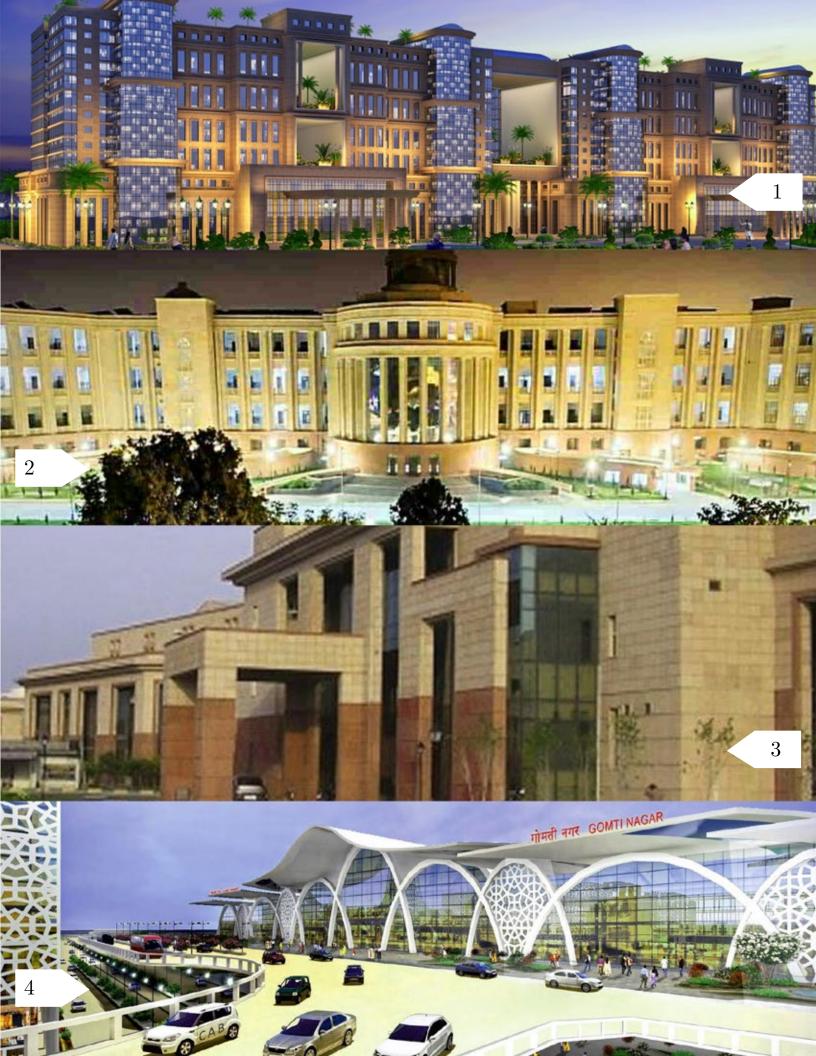

## **Areas of Interest**

2

3

4

Ram Manohar Lohia Super Speciality Hospital

Ram Manohar Lohia Hospital, which is a super specialty medical institute having facilities for over 1500 students of PG medical education, research and front line patient care.

Distance from Triangle Tower: 0 Mtr. Lucknow High Court

High court in Vibhuti Khand, Lucknow is one the biggest high court in India.

Distance from Triangle Tower: 200 mtr.

Indira Gandhi Pratishthan

situated in Gomti Nagar, Lucknow, which is a perfect venue for all types of events & trade shows.

Distance from Triangle Tower: 200 Mtr.

Gomti Nagar Railway Station

World class railway terminus in Gomti Nagar to start by 2022.

Distance from Triangle Tower: 1 Km.