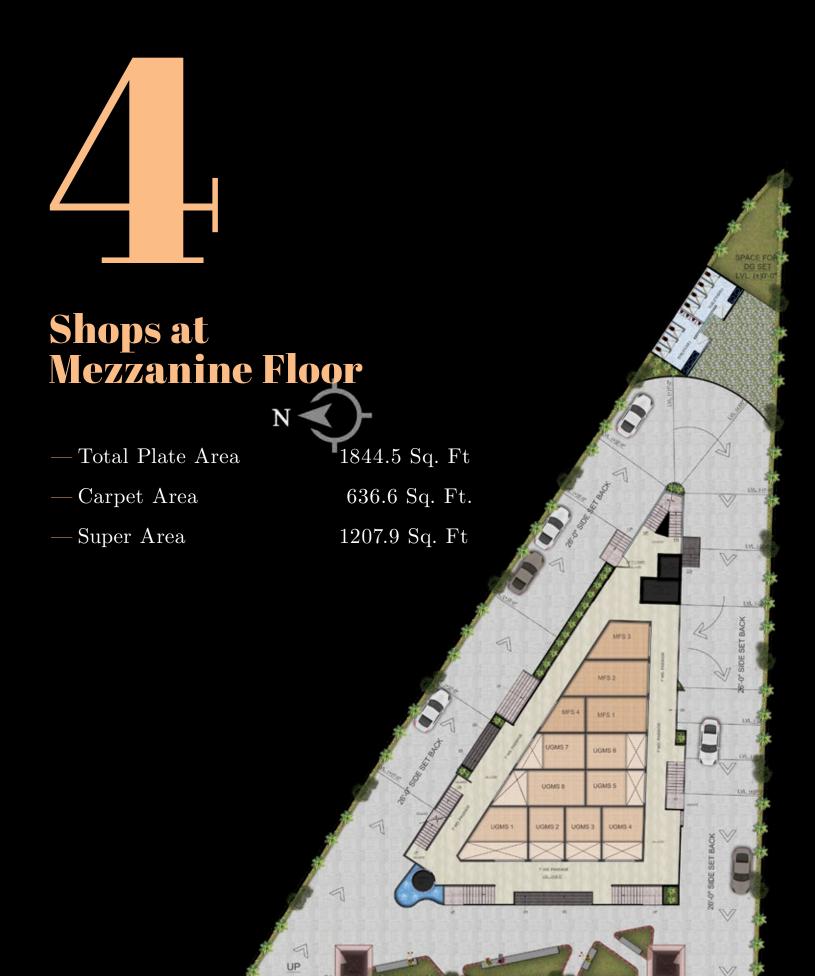

Shops at Upper Ground Floor

N

— Shops with Mezzanine

— Total Plate Area

— Carpet Area

— Super Area

(UGMS) 8

5049.5 Sq. Ft.

3043.2 Sq. Ft.

2006.3 Sq. Ft.

UGS 2