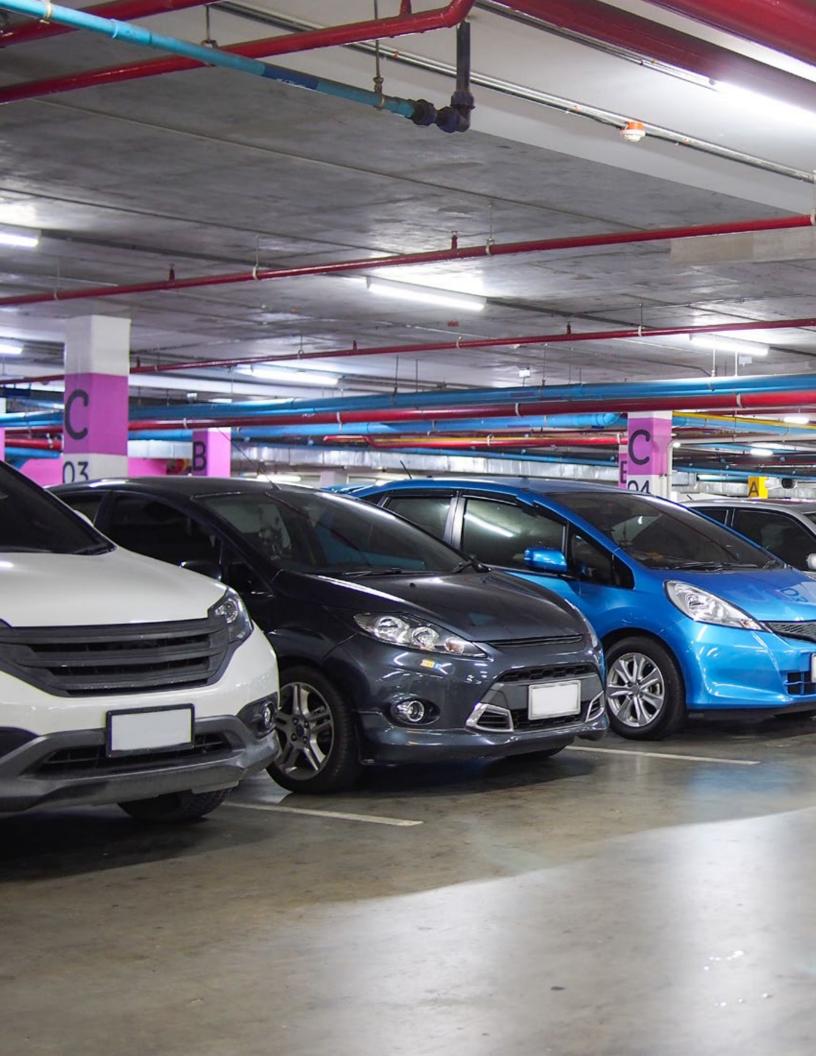

# **Salient Features**

- Cutting edge architectural design, State of the art facility management system.
- Superior specifications in common areas with granite floors.
- Efficient design maximising carpet area of spaces.
- Energy efficient & Smart sensors for lighting & Power backup.
- Maximised hybrid security system.
- Ample two and four wheeler covered parking spaces with use of mechanised car parking system.

— Parking assistant.

— Pollution free basement.

— Power Backup.

— High Speed Elevators.

— Vastu Compliant.

— Ramp Access to the Basement.

Shops at Lower Basement

N