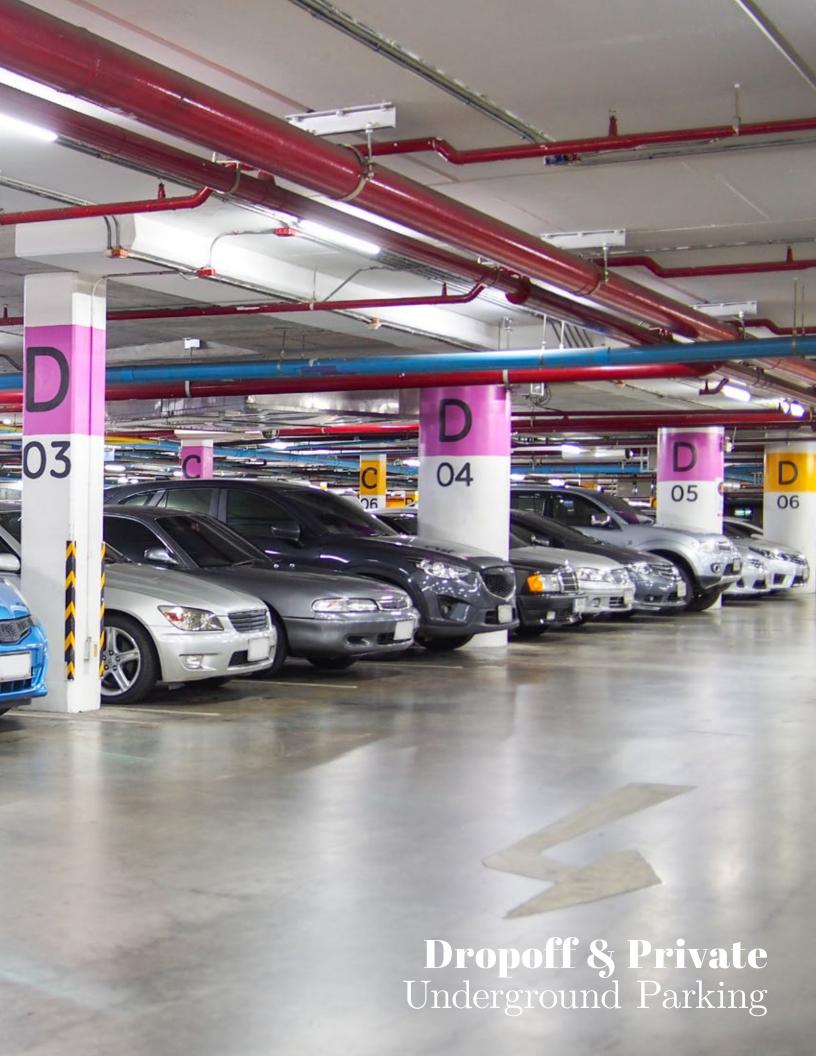

— Parking assistant.

— Pollution free basement.

— Power Backup.

— High Speed Elevators.

— Vastu Compliant.

— Ramp Access to the Basement.

Shops at Lower Basement

N