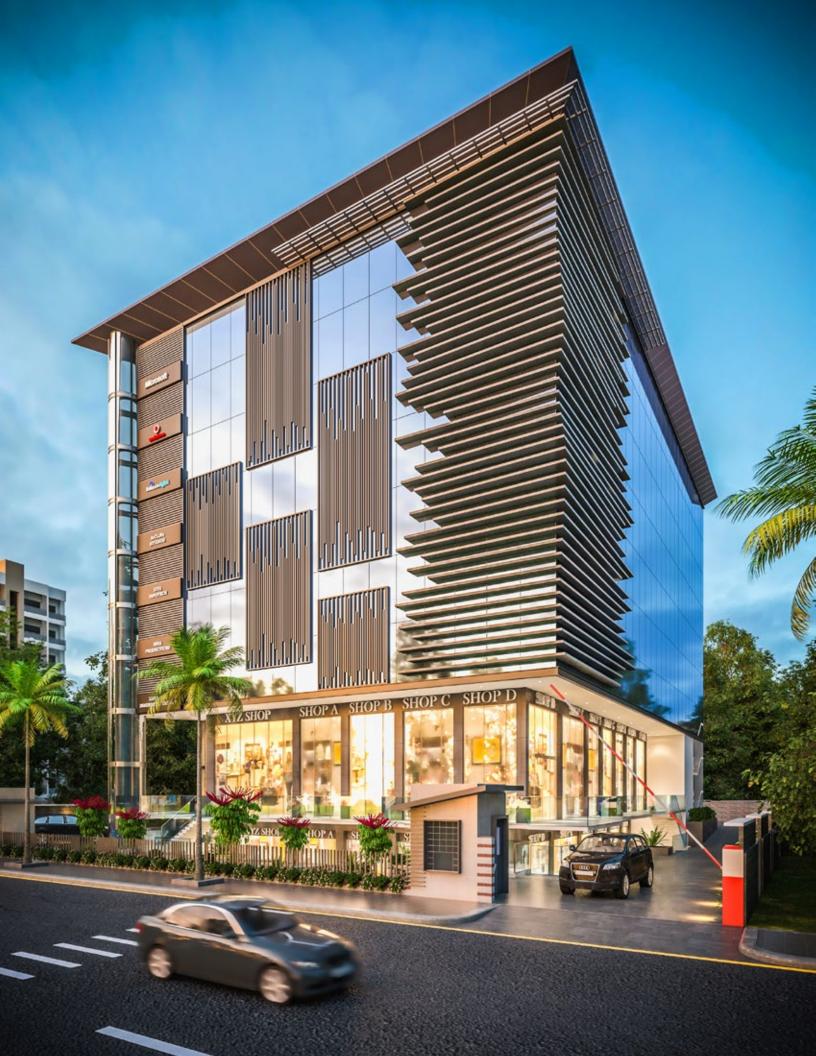

# Why a triangular Tower

Everything in life symbolizes something and speaks for itself even shapes.

A Triangle represents success because it elevates and leads our eye to a certain point, which is to the top, it pushes our limits to overcome challenges. Structure of mountains & mathematical delta are triangular, these are metaphors for pushing yourself for becoming the best, physically, mentally, and socially.

# The greatness of art is not to find what is common but what is unique.

# **Salient Features**

- Cutting edge architectural design, State of the art facility management system.
- Superior specifications in common areas with granite floors.
- Efficient design maximising carpet area of spaces.
- Energy efficient & Smart sensors for lighting & Power backup.
- Maximised hybrid security system.
- Ample two and four wheeler covered parking spaces with use of mechanised car parking system.