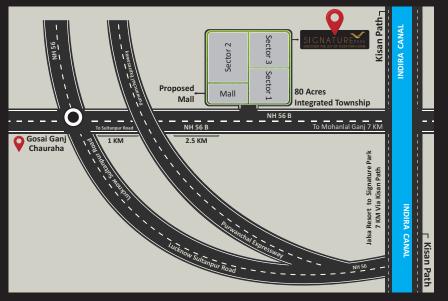

SIGNATURE PARK IS LOCATED MINUTES FROM THE LOCATION

25

30

Minutes from Charbagh & Hazaratganj

Minutes from Shaheed Path Minutes from Mohanlal Ganj Minutes from Amausi Airport

ABOUT PROJECT

SIGNATURE PARK Lucknow, an integrated township Sprawling across 80 acres of lush greens and wide open vistas, is a blend of residential, retail and hospitality projects. The initial offering at Signature Park is its spacious residential plots. The township has also proposed to have Sports centre, Health Centre, Commercial & multiple educational facilities.