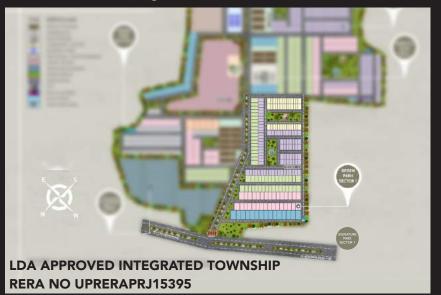

ABOUT PROJECT

SIGNATURE PARK Lucknow, an integrated township Sprawling across 80 acres of lush greens and wide open vistas, is a blend of residential, retail and hospitality projects. The initial offering at Signature Park is its spacious residential plots. The township has also proposed to have Sports centre, Health Centre, Commercial & multiple educational facilities.

## **AMENITIES**

- Educational facility i.e. Primary to +z institutions.
- Electric sub station.
- Sport center.
- Health center.
- Police chowky.
- Garbage disposal.
- Sewerage treatment plant (S.T.P.).
- Parks & open spaces.
- Commercial spaces.
- Shops & mall.

## THE TOWNSHIP IS ALSO PROPOSED TO BE EQUIPPED WITH

- 24 hour power back-up.
- Designer street lights.
- High pressure water supply.
- Rain water harvesting.

- Curbstones footpath & avenue plantation.
- Ample visitor parking area.
- Automated main entrance gate.
- 24x7 security & video surveillance .
- Modern maintenance office.

## swastik **SWASTIK MULTITRADE P. LTD.**

104/A, 1 st Floor, Cyber Heights, TC-G2/2 & 5/5, Vibhuti Khand, Gomti Nagar, Lucknow - 226010 INDIA Email: info@signaturepark.in, www.signaturepark.in

RERA NO: UPRERAPRJ15395