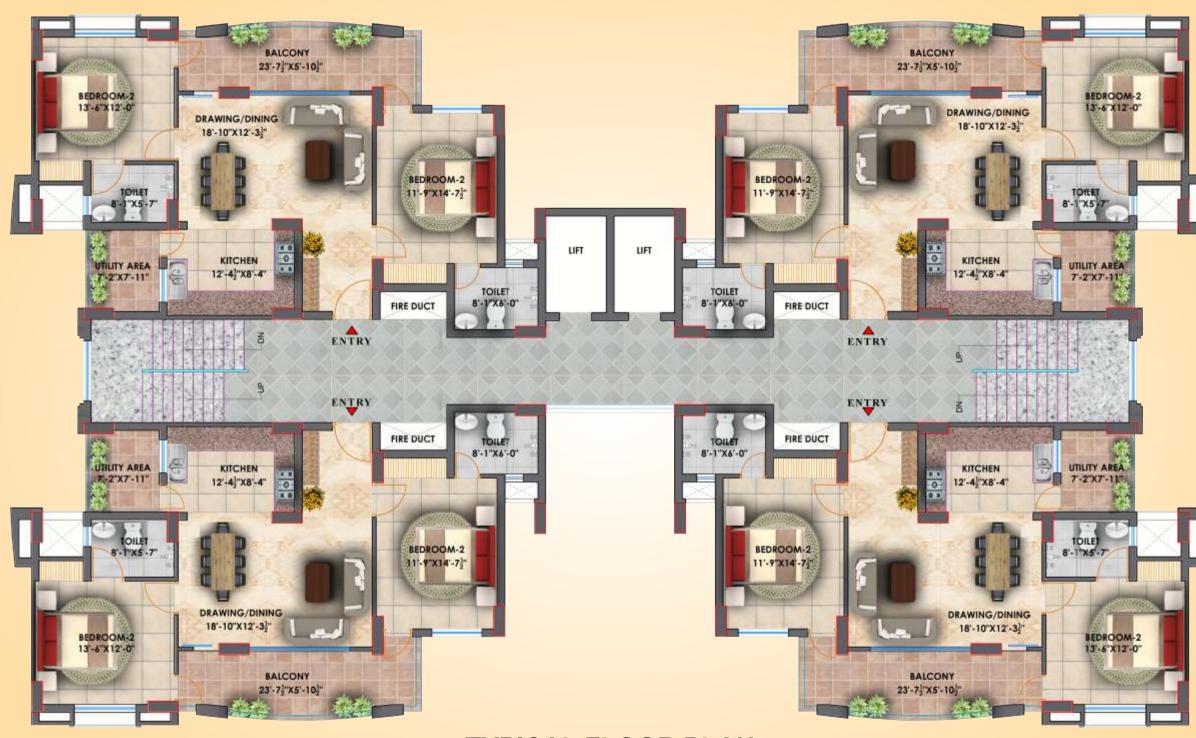

**TYPICAL FLOOR PLAN** 

EIFFEL - "VIVASSA" (TYPE - C)

#### **TYPE C** (2 BEDROOM + 2 TOILET)