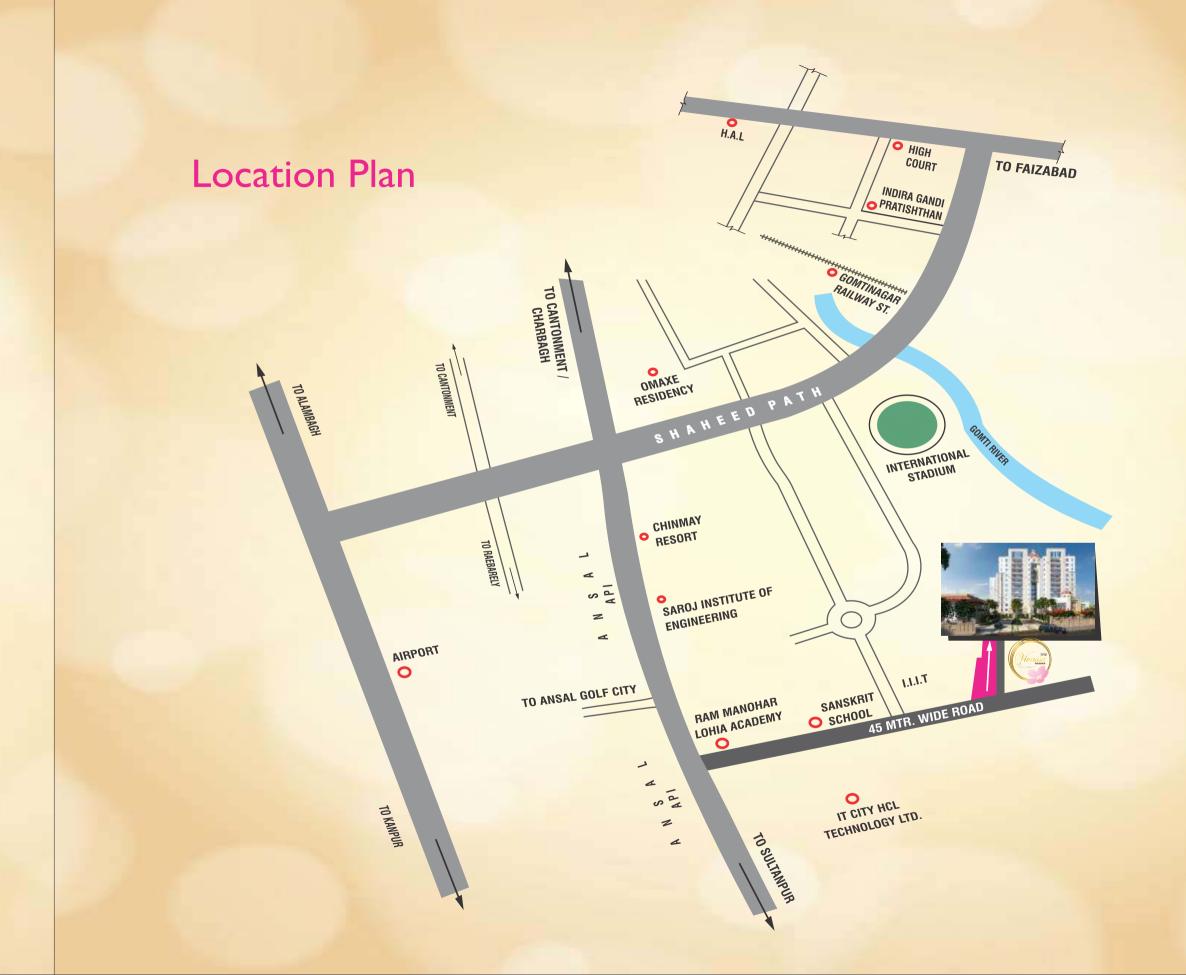

## A Home in a Gorgeous Locale

Vivassa Estate finds home in the most breathtaking and enchanting location of the city. Adjacent to Gomti Nagar Lucknow, Vivassa Estate has perfect neighborhoods and developed colonies.

Vivassa Estate is not only strategically located, but it also brings you near to everything important. Enjoying excellent connectivity with the rest of the city, it is placed on the main Amar Shahid Path. So Vivassa Estate is a living that brings you close to the future development.

Ekana Stadium: 2 km.

Airport: 19.0 km.

Hazratgunj : 11.5 km.

SGPGI : 13.3 km.

100 dial : 2.9 km.

Charbagh: 14.0 km.

Medanta Hospital : 6.3 km.

Lulu Mall: 5.50 km.

CMS:8.1 km.

G.D. Goenka Public School: 6.50 km.

MAP NOT TO SCALE