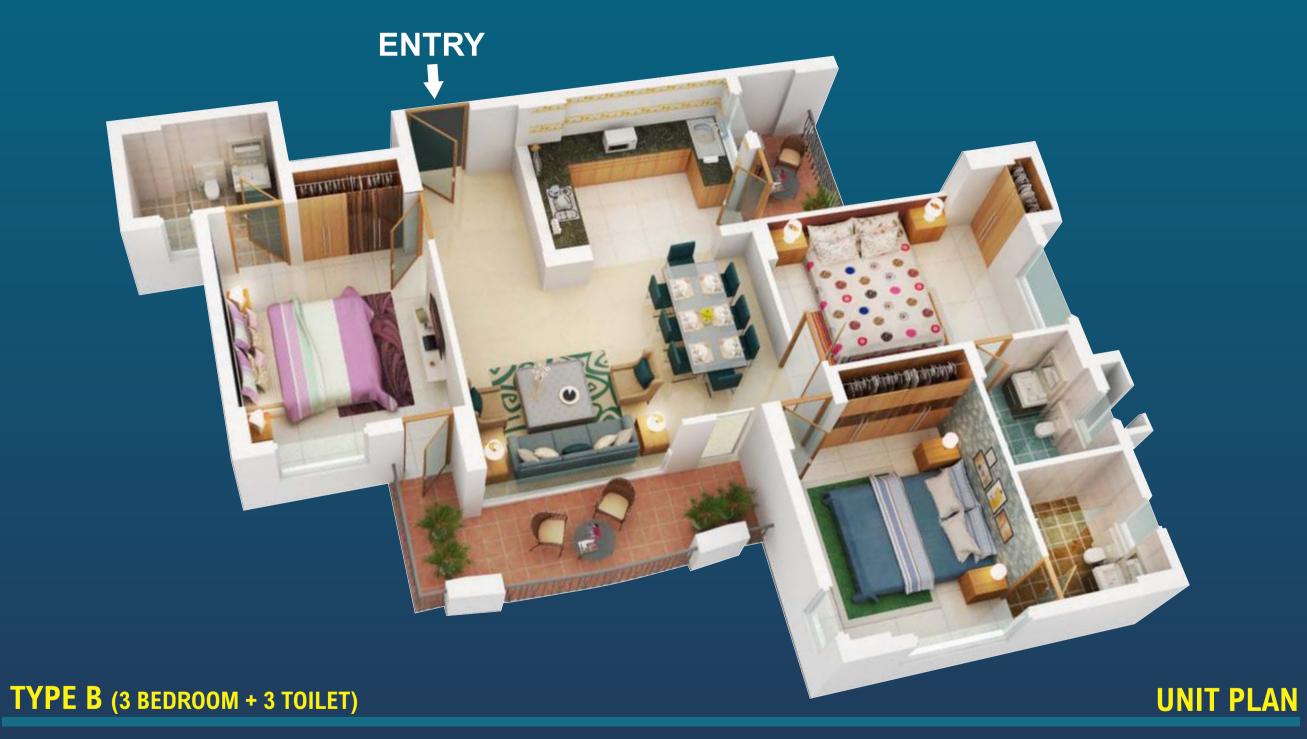

**TYPICAL FLOOR PLAN** 

EIFFEL - "VIVASSA" (TYPE - B)

#### **TYPE C** (2 BEDROOM + 2 TOILET)