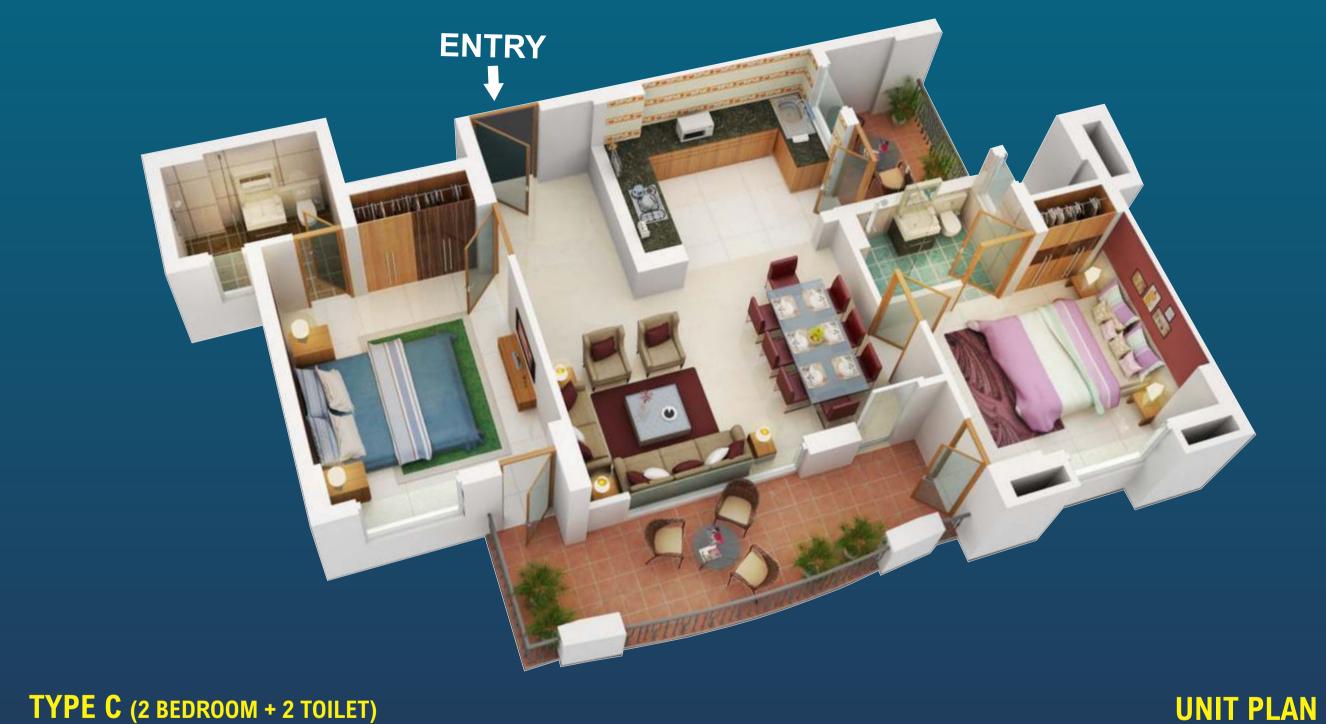

s include wall plaster / tile thickness.
- All dimensions shown in feet inches are close approximation to metric dimension.
- The dimensions and super area mentioned above may vary from unit to unit on completion of construction.
- RERA Carpet area includes are between the inner face of the outer wall of the unit.
- Super area includes RERA carpet area plus balcony area, external wall area of the unit, common area of the tower, non - tower area of the complex.

| SUPER AREA        | 1734.00 sq.ft. | 161.03 sq.mt. |
|-------------------|----------------|---------------|
| RERA CARPET AREA  | 1214.27 sq.ft. | 112.81 sq.mt. |
| BALCONY AREA      | 123.03 sq.ft.  | 11.43 sq.mt.  |
| XTERNAL WALL AREA | 131.64 sq.ft   | 12.23 sq.mt   |



**TYPICAL FLOOR PLAN** 

EIFFEL - "VIVASSA" (TYPE - C)



#### **TYPE C** (2 BEDROOM + 2 TOILET)

#### <u>Disclaimer :</u>

- All shown sizes include wall plaster / tile thickness.
- All dimensions shown in feet inches are close approximation to metric dimension.
- The dimensions and super area mentioned above may vary from unit to unit on completion of construction.
- RERA Carpet area includes are between the inner face of the outer wall of the unit.
- Super area includes RERA carpet area plus balcony area, external wall area of the unit, common area of the tower, non - tower area of the complex.

| SUPER AREA         | 1400.00 sq.ft. | 130.06 sq.mt. |
|--------------------|----------------|---------------|
| RERA CARPET AREA   | 937.32 sq.ft.  | 87.08 sq.mt.  |
| BALCONY AREA       | 138.42 sq.ft.  | 12.86 sq.mt.  |
| EXTERNAL WALL AREA | 110