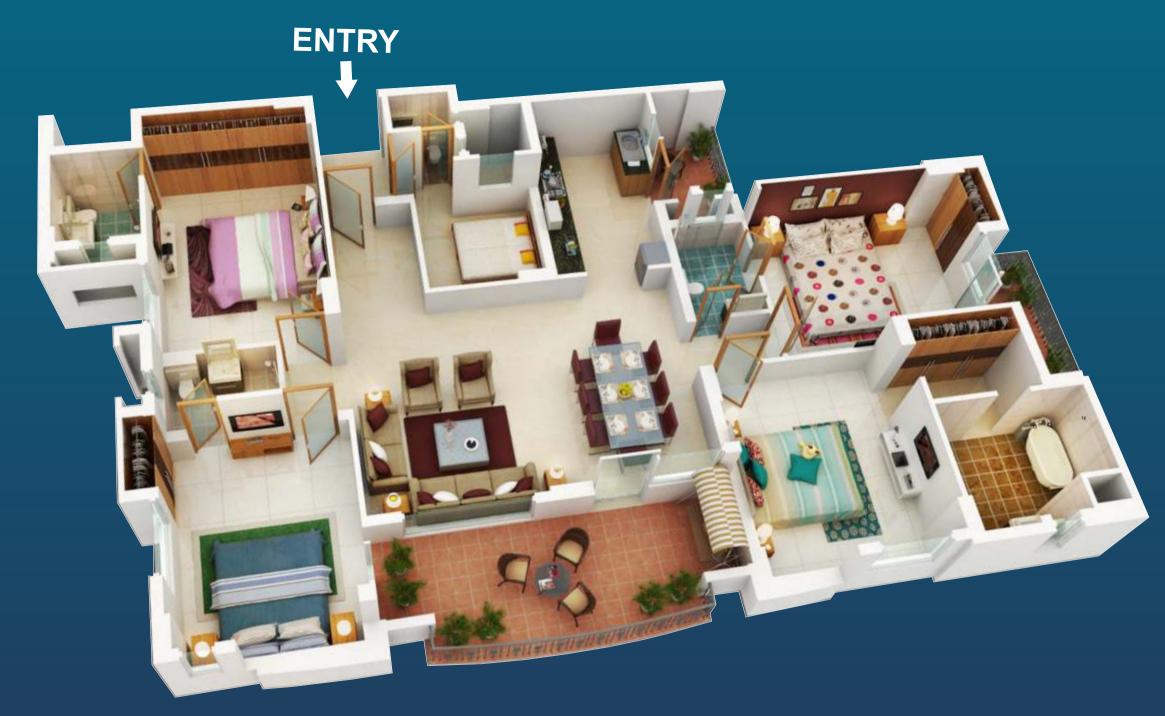

taking care of basic needs such as

comfort, fine approach, and balance

between technology and beautification.

The Divine Lights will Sparkle here

**TYPICAL FLOOR PLAN** 

EIFFEL - "VIVASSA" (TYPE - A)

#### TYPE A (4 BEDROOM + 4 TOILET)