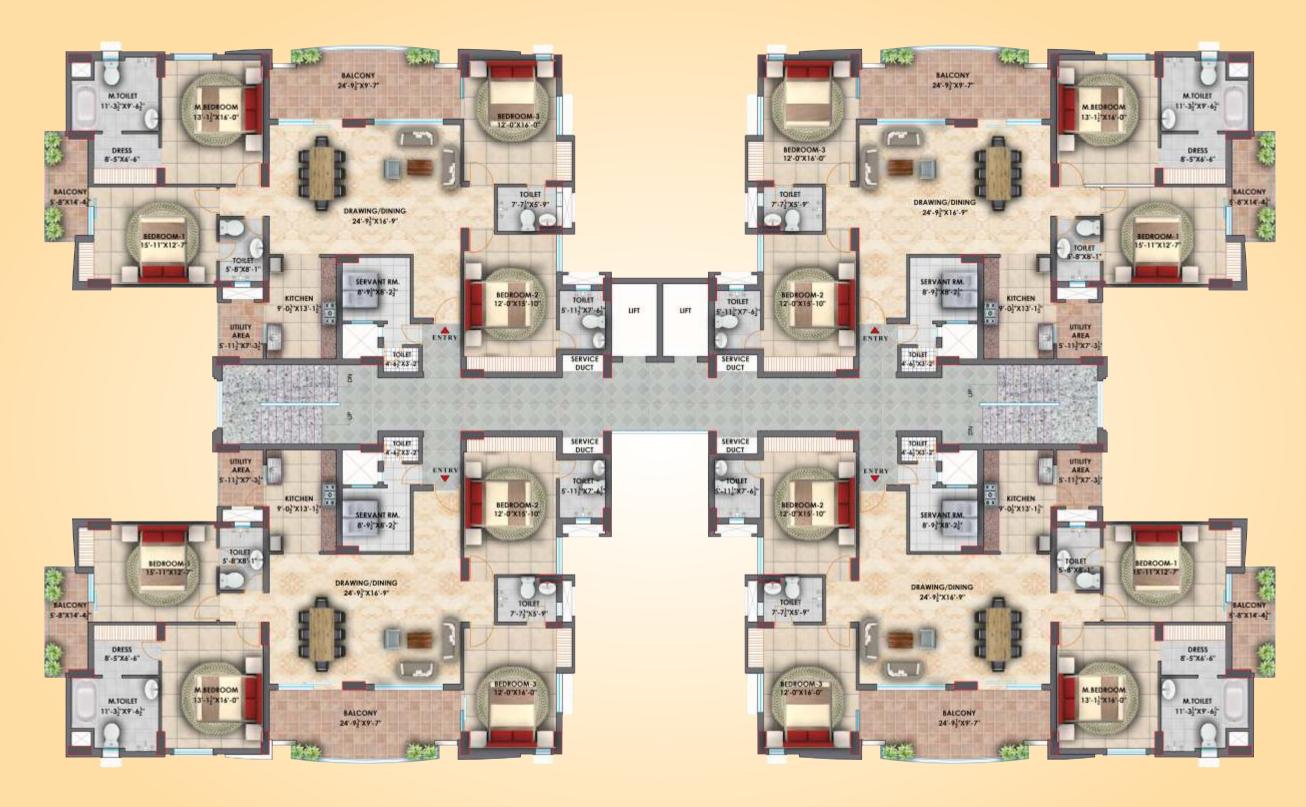

taking care of basic needs such as

comfort, fine approach, and balance

between technology and beautification.

The Divine Lights will Sparkle here

**TYPICAL FLOOR PLAN** 

EIFFEL - "VIVASSA" (TYPE - A)

#### TYPE A (4 BEDROOM + 4 TOILET)