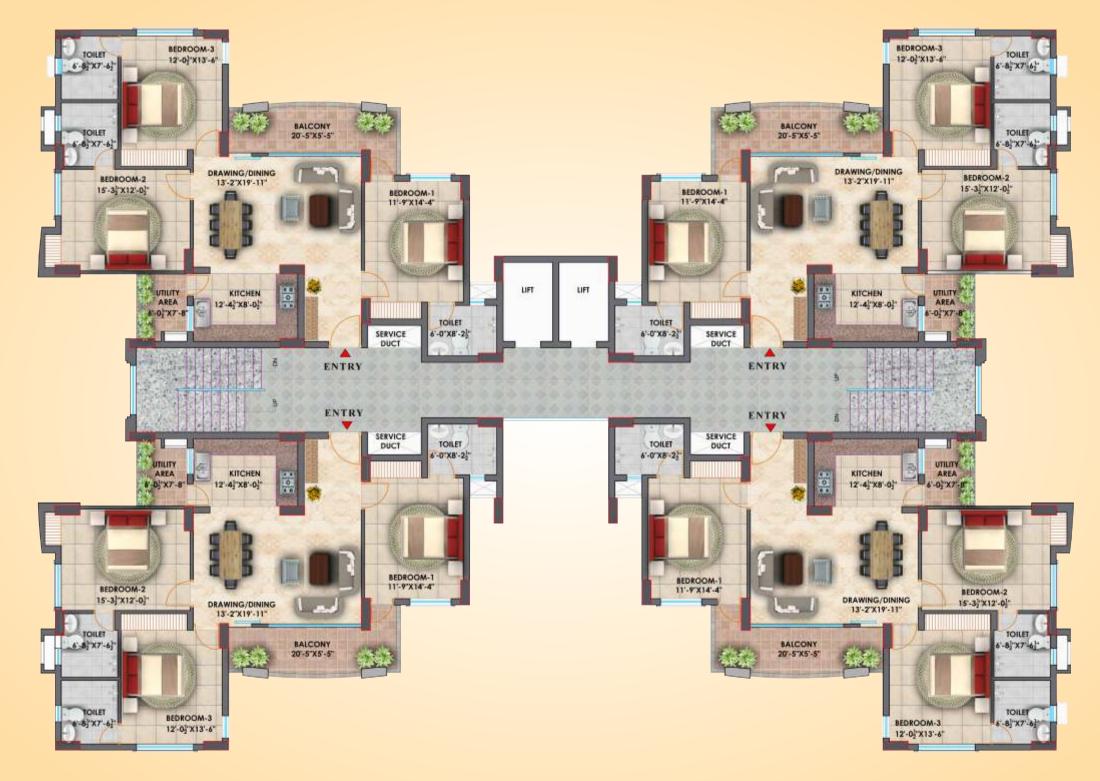

**TYPICAL FLOOR PLAN** 

EIFFEL - "VIVASSA" (TYPE - B)

#### **TYPE C** (2 BEDROOM + 2 TOILET)