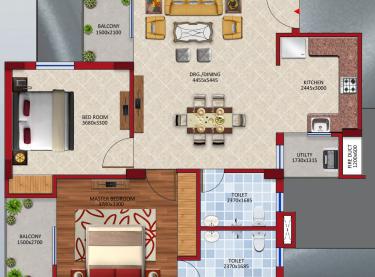

## 2 BHK Unit Plan

Carpet Area - 755 sqft Built-up Area (Incl. Balcony) - 929 sqft Super Area - 1147 sqft (4 Units per floor)