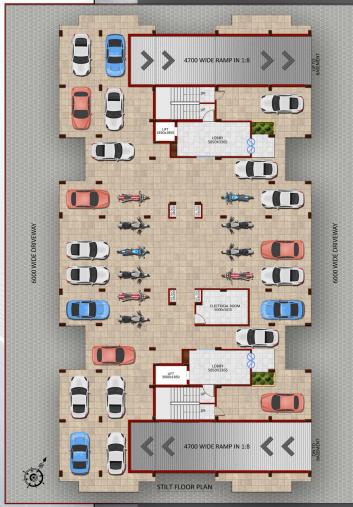

Walls

Ceiling

: Granite top with Ceramic Tiles upto 2' height Counter

above the counter with Stainless Steel sink : Jaguar/Hindware or equivalent brand with hot &

cold water pipe lines.

**Toilets** 

**CP** fittings

: Anti-skid Ceramic Tiles Flooring : Ceramic Wall Tiles

: Jaquar/Hindware or equivalent brand with hot & CP fittings

cold water pipe lines.

Sanitaryware : Jaquar/Hindware/Cera or equivalent

**Doors** : Branded Flush doors with hardwood frame

**Electrical** : PVC insulated multi-strand copper wiring with

branded Modular Switches of Anchor, Havells,

RR Kabel or equivalent brand.

Power Backup : Backup power for common areas, Lift and Parking

Lift : 1 Lift with capacity, 8 Person &

1 Service Lift with capacity, 13 person

# Specifications







# Stilt Floor Plan



## Basement Plan