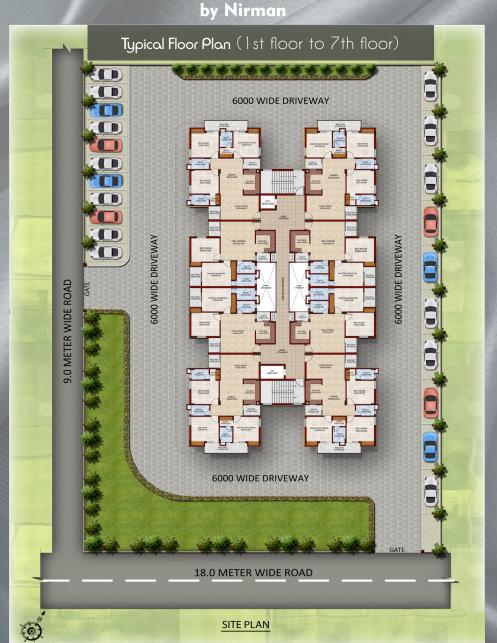

cts of K.L.Parivar



- »»·K.L. City, Jankipuram Sector H
- »»·K.L.Plaza, Kursi Road, Vikas Nagar
- »».K.L.Tower, Misrpur, Kursi Road
- »» K.L. Puram Yojna, Kursi Road (Opp. Bharat Gas)
- >>> Ekta Bazar, Kursi Road, Vikas Nagar



## **Amenities**



Landscaped Lawn with Kids Play Area



24 Hrs Power Backup (Common Areas)



24 Hr Security



CCTV Cameras



1 Lift with Capacity 8 persons & 1 Service Lift with Capacity 13 persons.



Rain-Water Harvesting



Solar-Power unit for common area



Fire-Fighting System



by Nirman

## 3 BHK Unit Plan

Carpet Area - 1043 sqft Built-up Area (Incl. Balcony.) - 1291 sqft Super Area - 1595 sqft (4 Units per floor)





## 2 BHK Unit Plan

Carpet Area - 755 sqft Built-up Area (Incl. Balcony) - 929 sqft Super Area - 1147 sqft (4 Units per floor)







## by Nirman

: Earthquake resistant RCC framed structure with Structure

brick filler walls.

Living / Dining / Bedrooms

Flooring : Vitrified Tiles

: OBD paint over finely finished white putty surface : OBD paint and POP punning Walls

Ceiling

**Balcony** : Anti-skid Ceramic Tiles

Kitchen

: Vitrified Tiles Flooring

: OBD paint over finely finished white putty surface : OBD paint and POP punning Walls

Ceiling

: Granite top with Ceramic Tiles upto 2' height Counter

above the counter with Stainless Steel sink : Jaguar/Hindware or equivalent brand with hot &

cold water pipe lines.

**Toilets** 

**CP** fittings

: Anti-skid Ceramic Tiles Flooring : Ceramic Wall Tiles

: Jaquar/Hindware or equivalent brand with hot & CP fittings

cold water pipe lines.

Sanitaryware : Jaquar/Hind