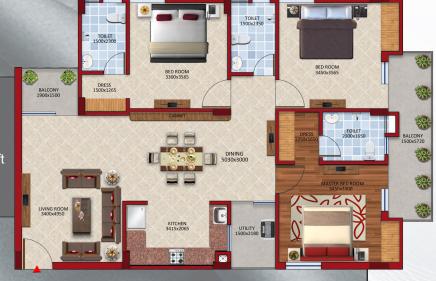

## 3 BHK Unit Plan

Carpet Area - 1043 sqft Built-up Area (Incl. Balcony.) - 1291 sqft Super Area - 1595 sqft (4 Units per floor)