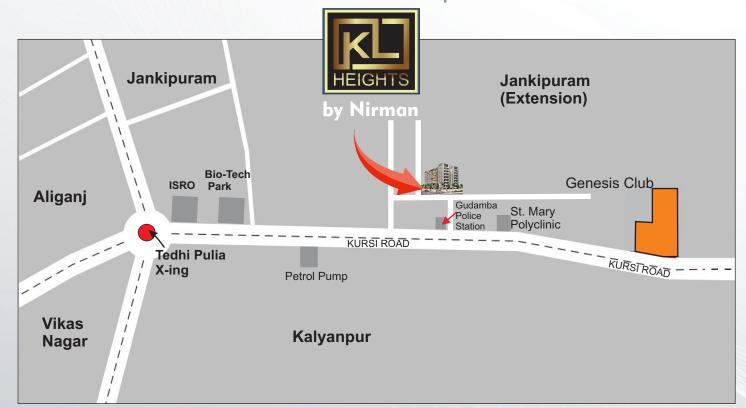

# Location Map



#### A project by









K L Parivar

#### Architect:



#### VASTULIPI

Architects & Interior Designers 5/171, Viram Khand, Gomtinagar, Lucknow Ph.No.: 9415418151, 9935590999 email:vastulipi@gmail.com

RERA Project Registration No. : UPRERAPRJ790597 ( http://www.up-rera.in)

Disclaimer: "The visual representation shown in this brochure is purely conceptual and not a legal offering. All images, plans, specifications, site plan, layout plans, size and dimensions etc. are tentative, not to scale and subject to variation and modification made by the company as approved by the competent authorities or advised by the architect. Any misprinting error would be dealt so."











Nirman

K L Parivar



### by Nirman

# About Us



Nirman Builders, an established Construction House has been