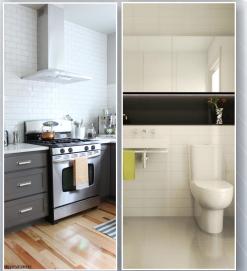

Ceiling

**Balcony** : Anti-skid Ceramic Tiles

Kitchen

: Vitrified Tiles Flooring

: OBD paint over finely finished white putty surface : OBD paint and POP punning Walls

Ceiling

: Granite top with Ceramic Tiles upto 2' height Counter

above the counter with Stainless Steel sink : Jaguar/Hindware or equivalent brand with hot &

cold water pipe lines.

**Toilets** 

**CP** fittings

: Anti-skid Ceramic Tiles Flooring : Ceramic Wall Tiles

: Jaquar/Hindware or equivalent brand with hot & CP fittings

cold water pipe lines.

Sanitaryware : Jaquar/Hindware/Cera or equivalent

**Doors** : Branded Flush doors with hardwood frame

**Electrical** : PVC insulated multi-strand copper wiring with

branded Modular Switches of Anchor, Havells,