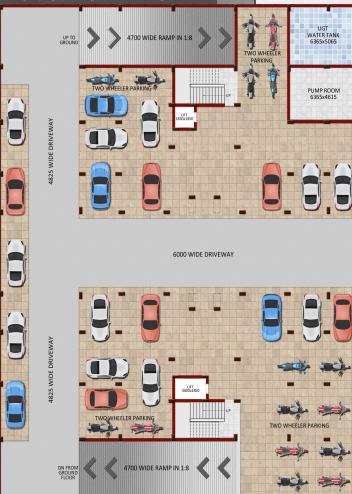

anite top with Ceramic Tiles upto 2' height Counter

above the counter with Stainless Steel sink : Jaguar/Hindware or equivalent brand with hot &

cold water pipe lines.

**Toilets** 

**CP** fittings

: Anti-skid Ceramic Tiles Flooring : Ceramic Wall Tiles

: Jaquar/Hindware or equivalent brand with hot & CP fittings

cold water pipe lines.

Sanitaryware : Jaquar/Hindware/Cera or equivalent

**Doors** : Branded Flush doors with hardwood frame

**Electrical** : PVC insulated multi-strand copper wiring with

branded Modular Switches of Anchor, Havells,

RR Kabel or equivalent brand.

Power Backup : Backup power for common areas, Lift and Parking

Lift : 1 Lift with capacity, 8 Person &

1 Service Lift with capacity, 13 person

# Specifications







# Stilt Floor Plan



## Basement Plan