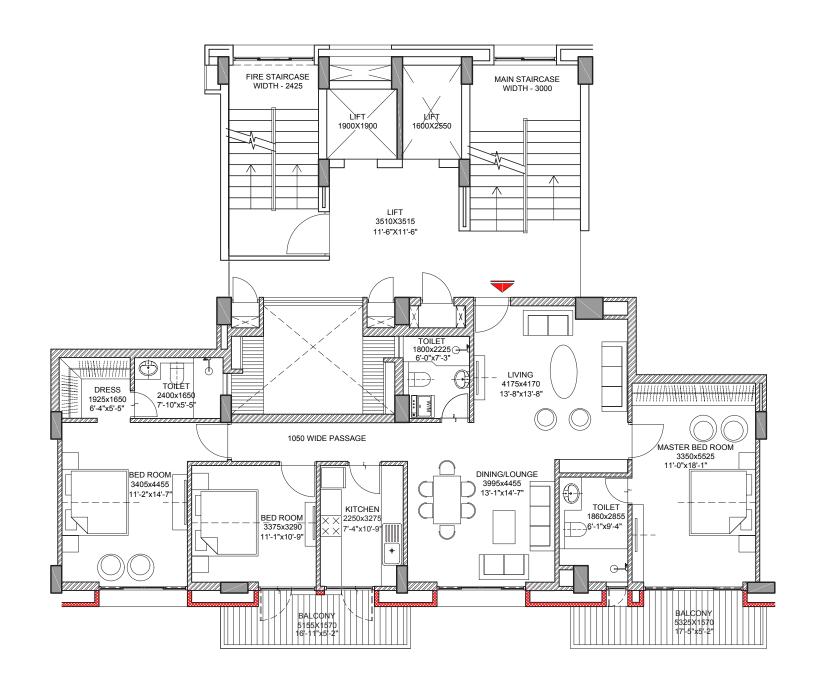

#### 5 BHK DUPLEX WITH POWDER & SERVANT ROOM

| 4115 Sqft |
|-----------|
| 3292 Sqft |
| 2622 Sqft |
| 362 Sqft  |
| 2984 Sqft |
|           |