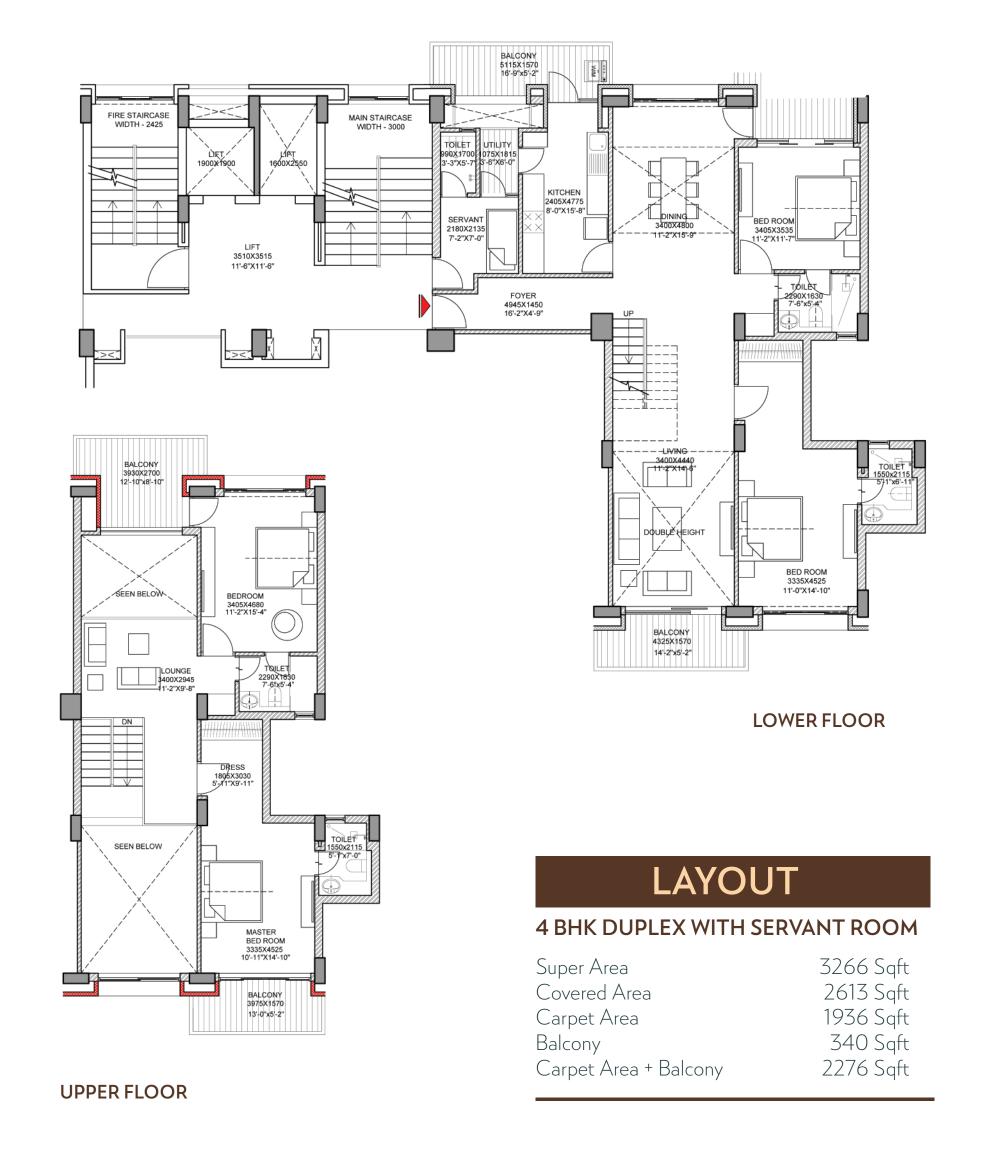

# **LAYOUT**

### 3 BHK SIMPLEX WITH POOJA & POWDER ROOM

| Super Area            | 2086 Sqft |
|-----------------------|-----------|
| Covered Area          | 1669 Sqft |
| Carpet Area           | 1315 Sqft |
| Balcony               | 129 Sqft  |
| Carpet Area + Balcony | 1444 Sqft |