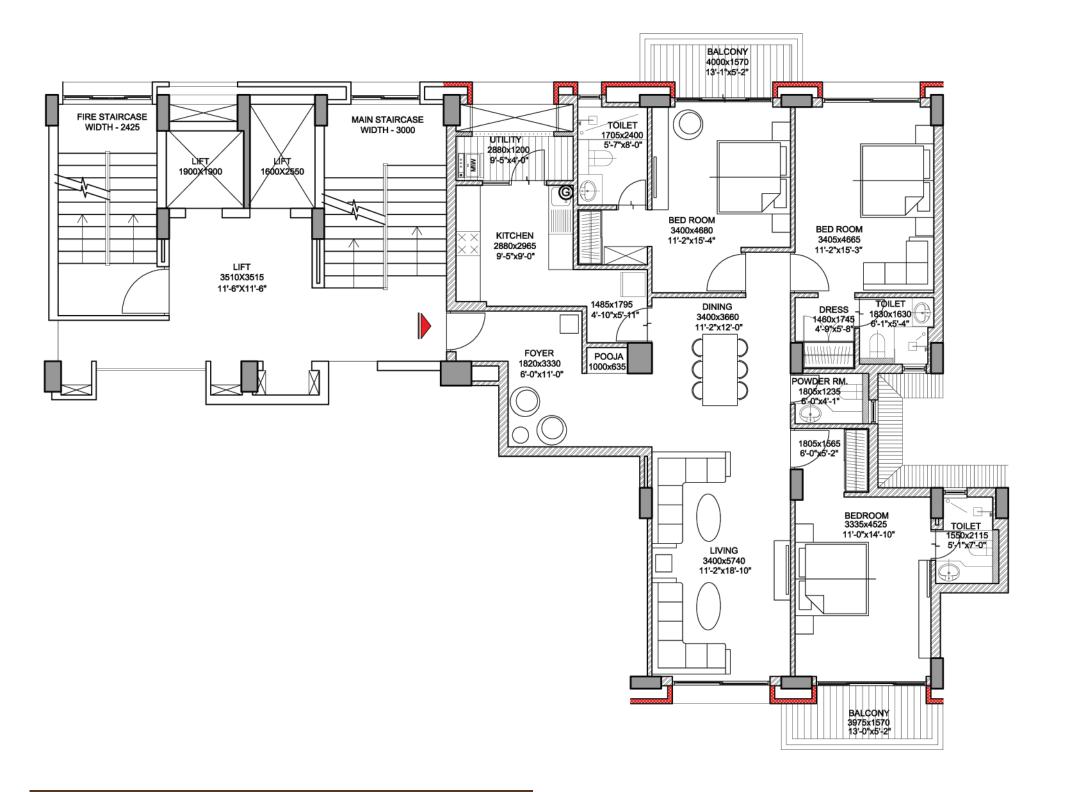

# **LAYOUT**

#### **3 BHK SIMPLEX**

Super Area 1857 Sqft
Covered Area 1486 Sqft
Carpet Area 1158 Sqft
Balcony 169 Sqft
Carpet Area + Balcony 1327 Sqft