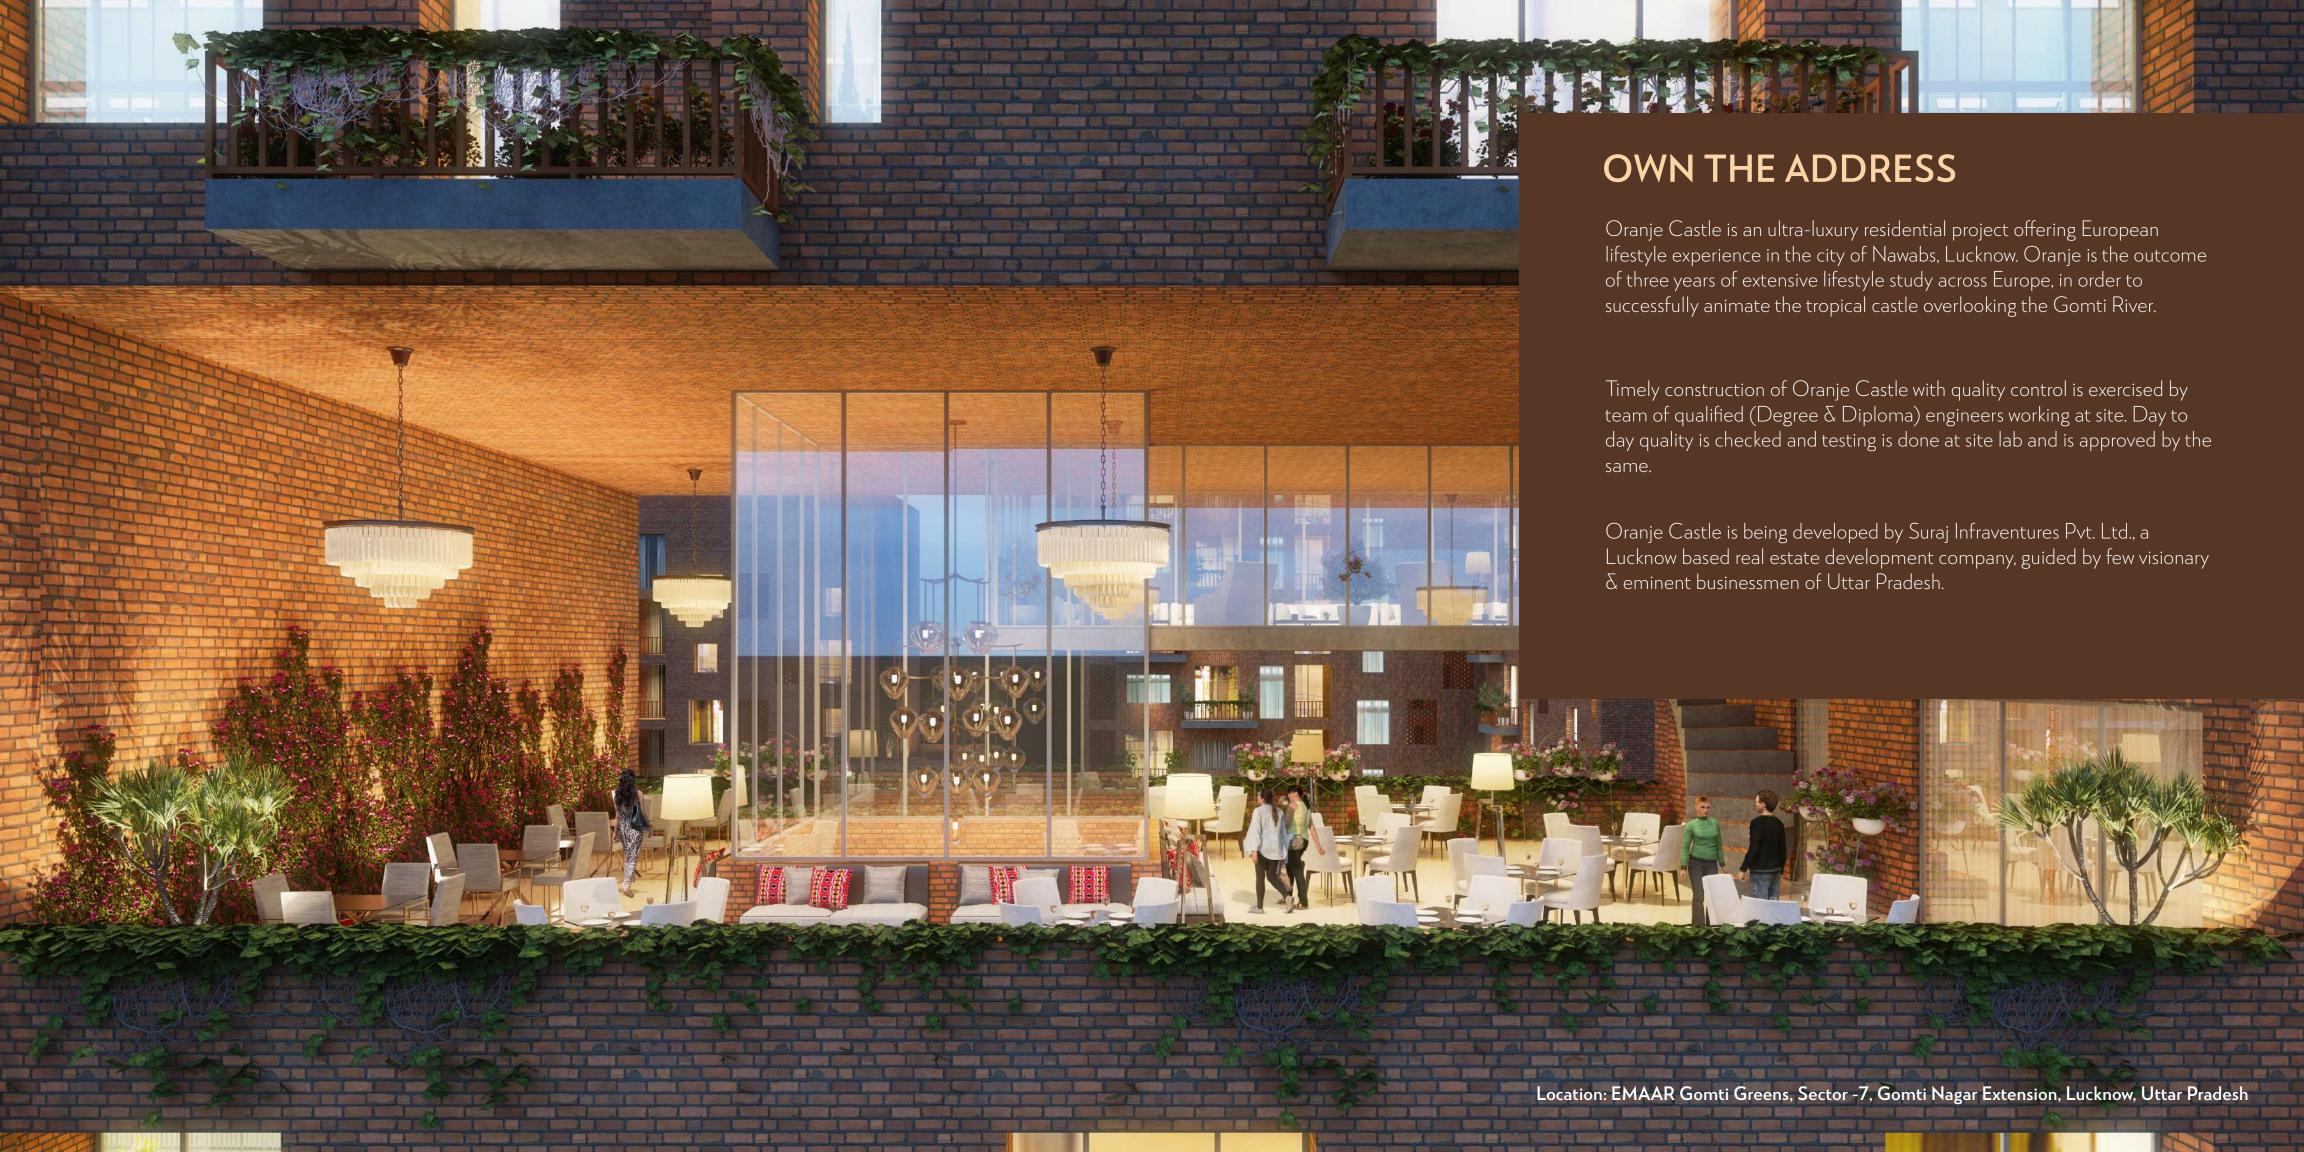

# #OwnTheAddress

# **EMAAR**

TOWNSHIP

Emaar Properties, one of the biggest real estate developer in Asia has developed many architectural wonders round the world, including the world's tallest building, Burj Khalifa.

Oranje Castle is situated in Gomti Nagar Extension, inside Emaar Gomti Greens, a 226 acres township developed by Emaar India.