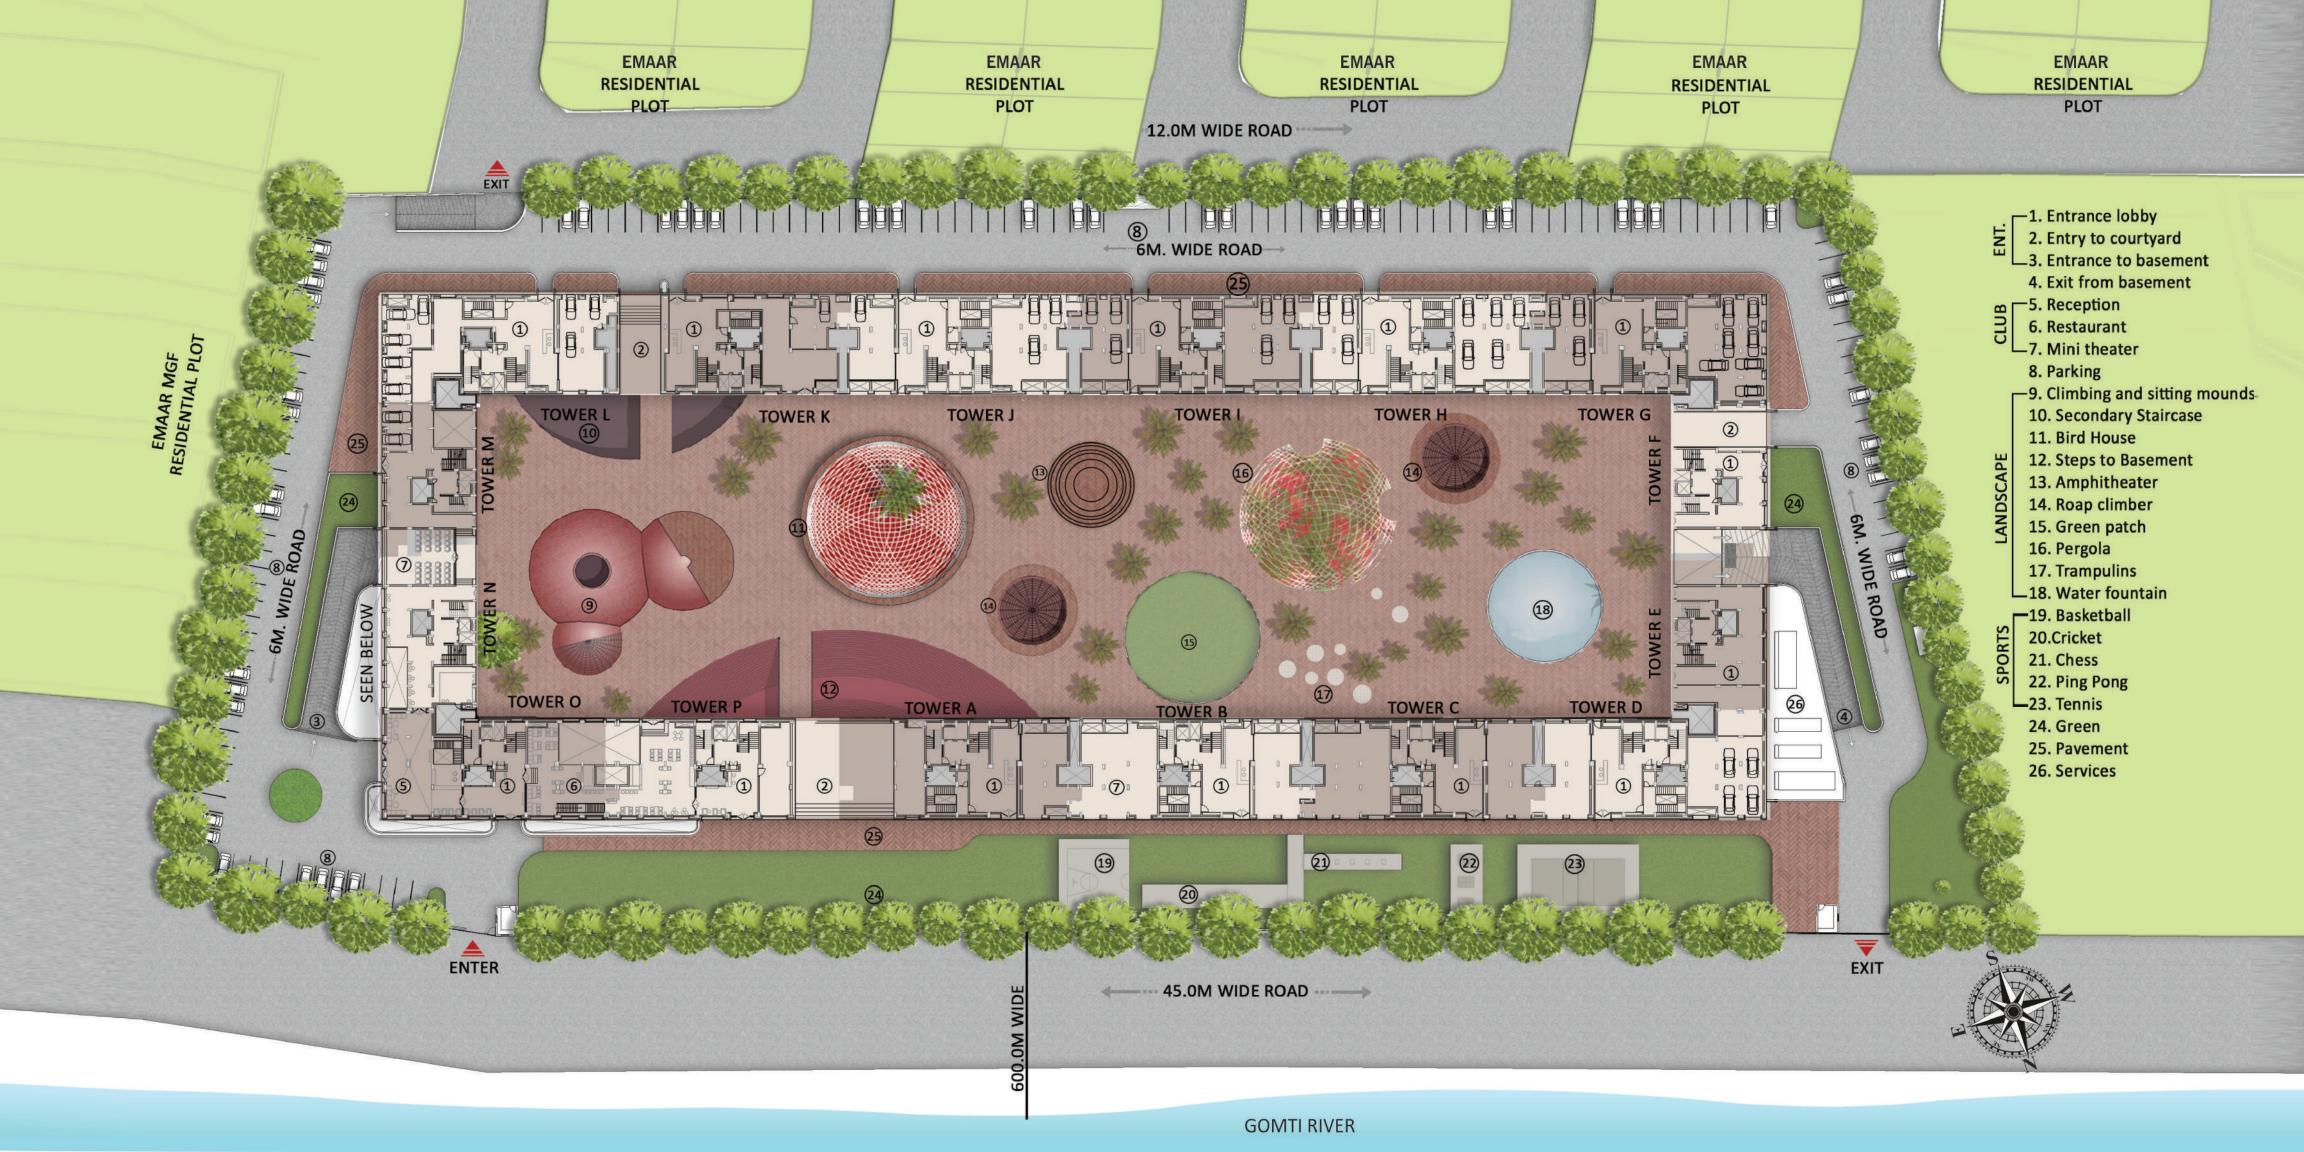

Enabled Campus
- 100% Power Backup
- Car Free Central Park
- Kids Creche Area
- Intercom Facilities in Each FLat Connected with Guard Room

#### **SECURITY**

- 24\*7 Manned Security
- Intercom & Camera in Lifts Connected with Guard Room
- CCTV Surveillance
- Boom Barriers for Restricted Entry at main gate

#### HEALTH

- Steam & Sauna Room with Massage Room
- Spa & Salon
- Gymnasium with Modern Equipments
- Jogging Track
- Children Play Area
- Climbing Mounds for Children

#### **SPORTS**

- Cricket Cage
- Basketball Court
- Tennis Court
- Chess Board Area
- Squash Court
- Badminton Court
- Table Tennis
- Card Room
- Billiards/Snooker Room

#### **ENTERTAINMENT**

- Multi-Purpose Party Hall
- State-of-the-Art Club
- Amphitheatre
- Mini Theatre
- Restaurant/ Cafeteria
- Kids Gaming Zone





# **LAYOUT**

#### **3 BHK SIMPLEX**

Super Area 1857 Sqft
Covered Area 1486 Sqft
Carpet Area 1158 Sqft
Balcony 169 Sqft
Carpet Area + Balcony 1327 Sqft



# **LAYOUT**

### 3 BHK SIMPLEX WITH POOJA & POWDER ROOM

| Super Area            | 2086 Sqft |
|-----------------------|-----------|
| Covered Area          | 1669 Sqft |
| Carpet Area           | 1315 Sqft |
| Balcony               | 129 Sqft  |
| Carpet Area + Balcony | 1444 Sqft |



# **LAYOUT**

#### 5 BHK DUPLEX WITH POWDER & SERVANT ROOM

| 4115 Sqft |
|-----------|
| 3292 Sqft |
| 2622 Sqft |
| 362 Sqft  |
| 2984 Sqft |
|           |



## **DISTANCES**

Hazratganj
Gomti Nagar
International Cricket Stadium
Chaudhary Charan Singh International Airport
Charbagh Railway Station
Hotel Taj

10 min. Drive
7 min. Drive
2 min. Driv