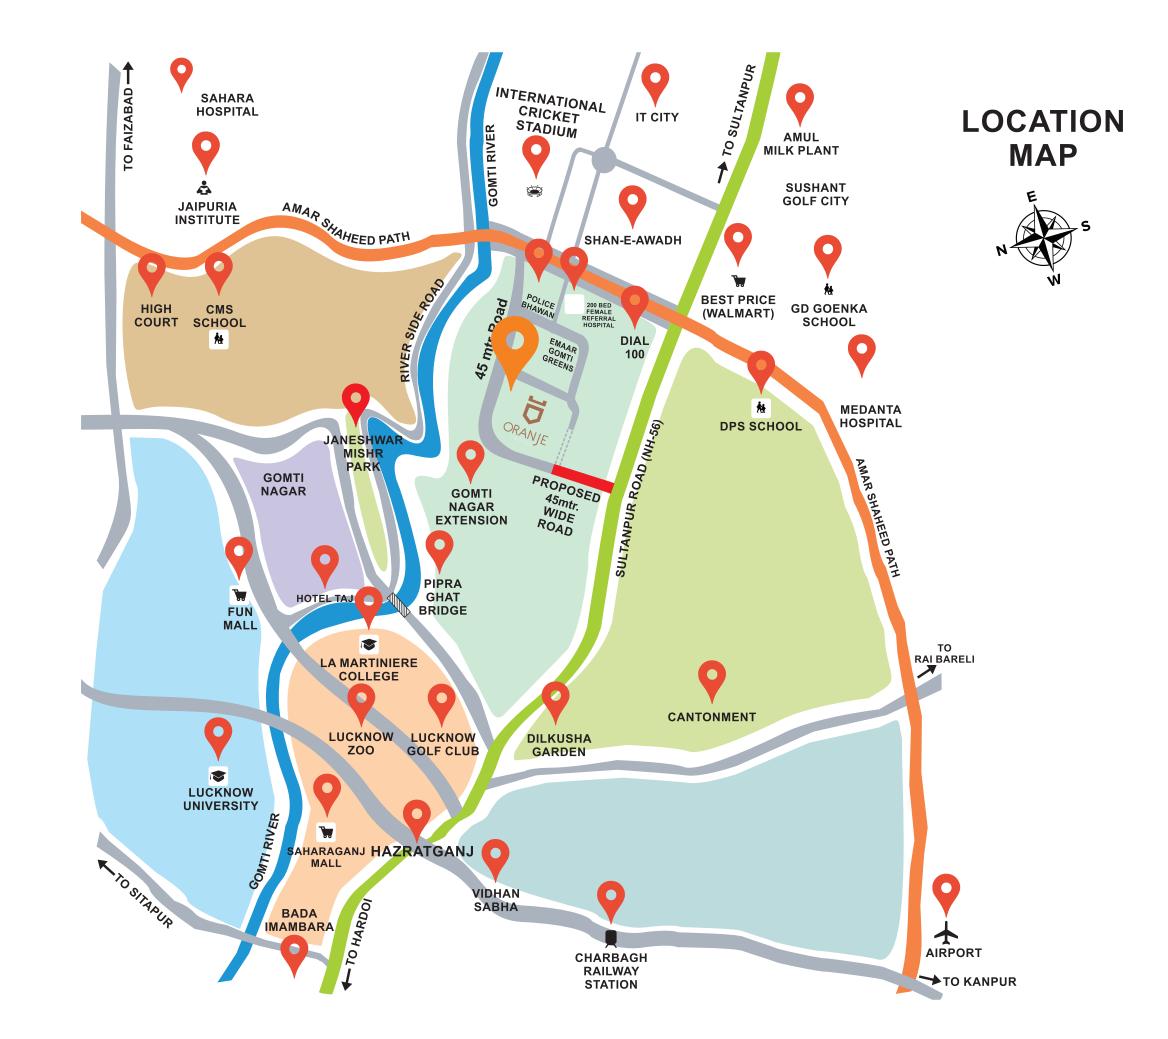

## **DISTANCES**

Hazratganj
Gomti Nagar
International Cricket Stadium
Chaudhary Charan Singh International Airport
Charbagh Railway Station
Hotel Taj

10 min. Drive
7 min. Drive
2 min. Drive
15 min. Drive
15 min. Drive
10 min. Drive