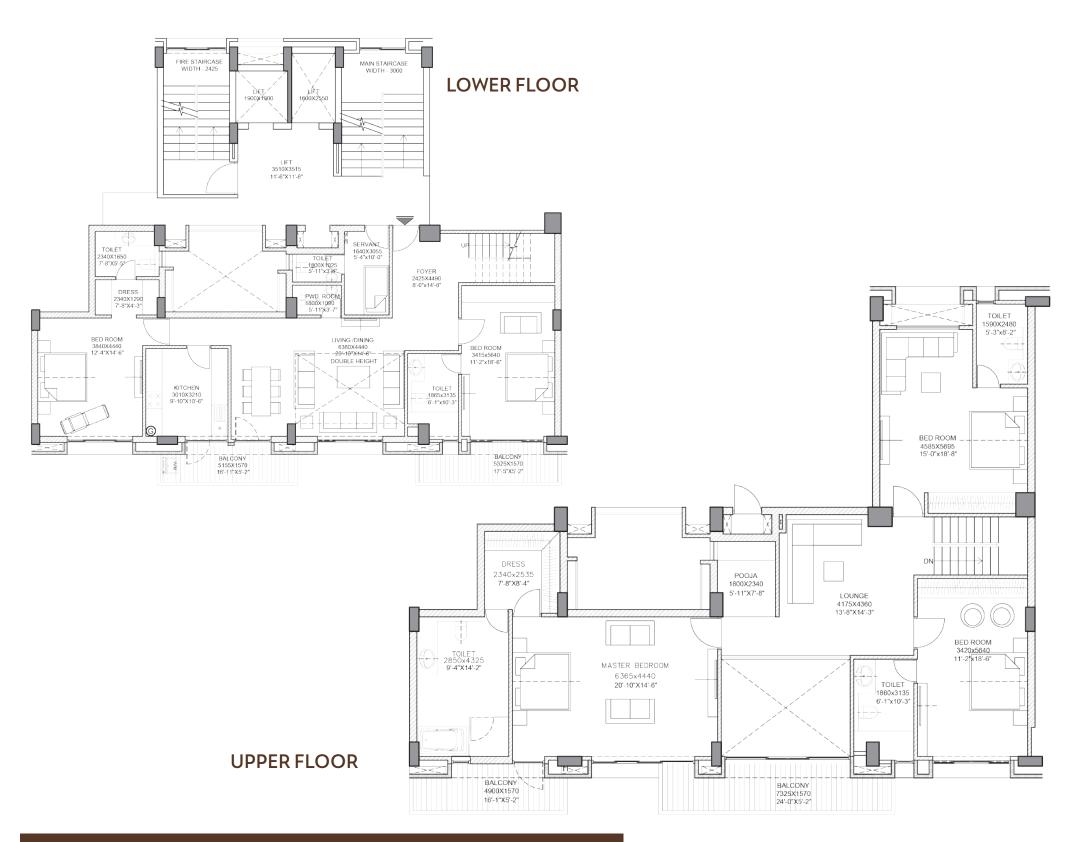

# **LAYOUT**

#### 5 BHK DUPLEX WITH POWDER & SERVANT ROOM

| 4115 Sqft |
|-----------|
| 3292 Sqft |
| 2622 Sqft |
| 362 Sqft  |
| 2984 Sqft |
|           |