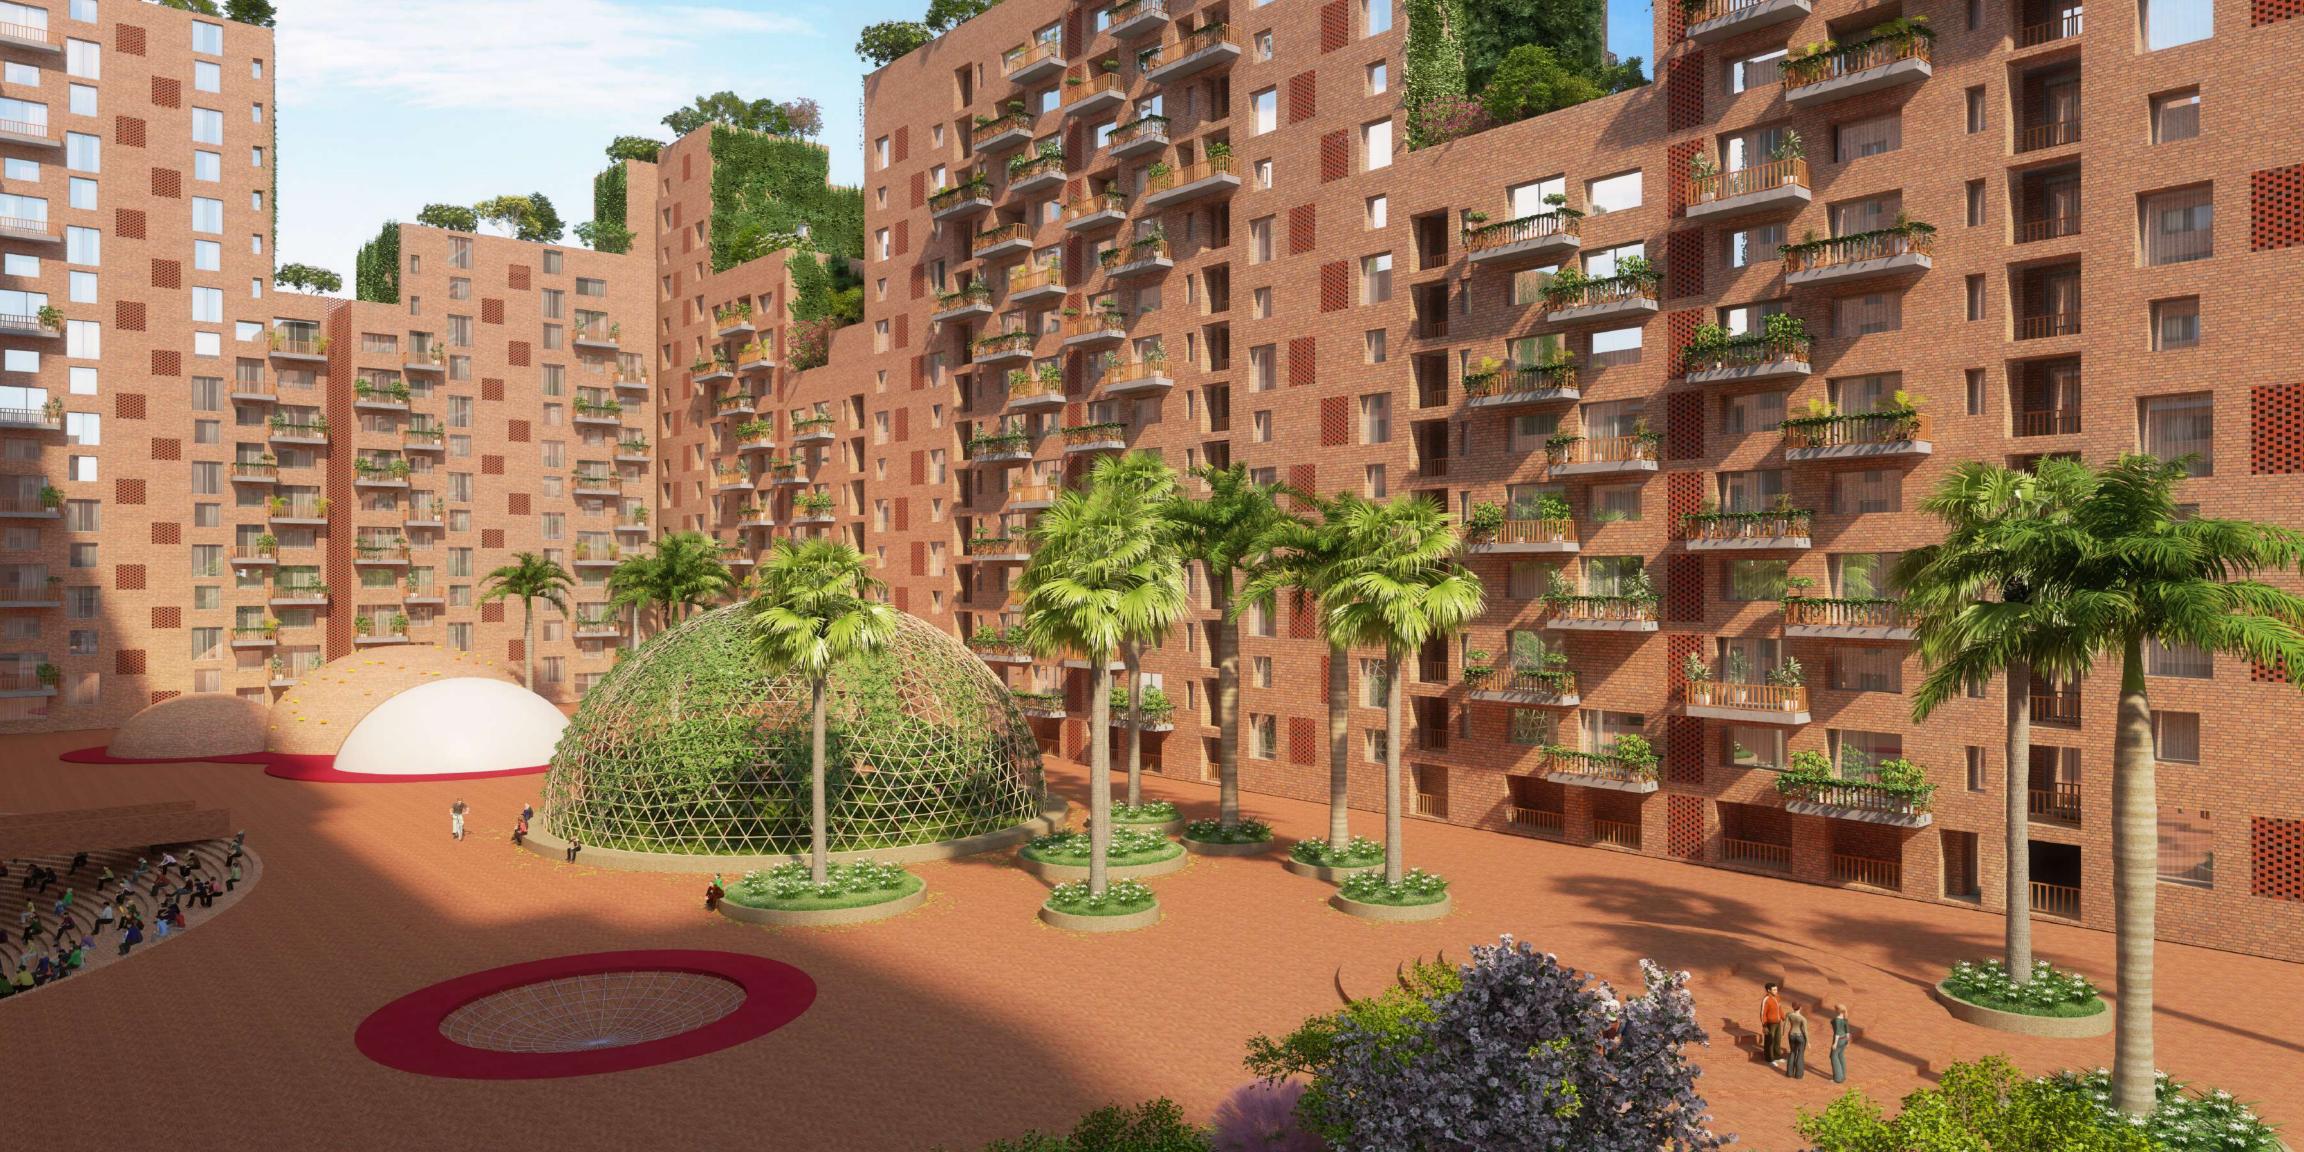

### **AMENITIES**

- European Style Castle Structure
- Large Bird Home in Central Park
- Sky Lounge
- External Facade of Machine Moulded Bricks
- Double External Wall with Cavity for Heat & Sound Insulation
- Earthquake Resistant RCC Framework
- Central Park Area Equivalent to Two Football Grounds
- Beautiful Landscaping with Water Bodies
- LED Lights in Landscape and Common Area
- Automatic Elevators With High Ceiling by Schindler/ OTIS/ ThyssenKrupp/ KONE
- Provision for Business Lounge
- 24 Hours Water Supply
- Temperature controlled Indoor Swimming Pool
- WiFi Enabled Campus
- 100% Power Backup
- Car Free Central Park
- Kids Creche Area
- Intercom Facilities in Each FLat Connected with Guard Room