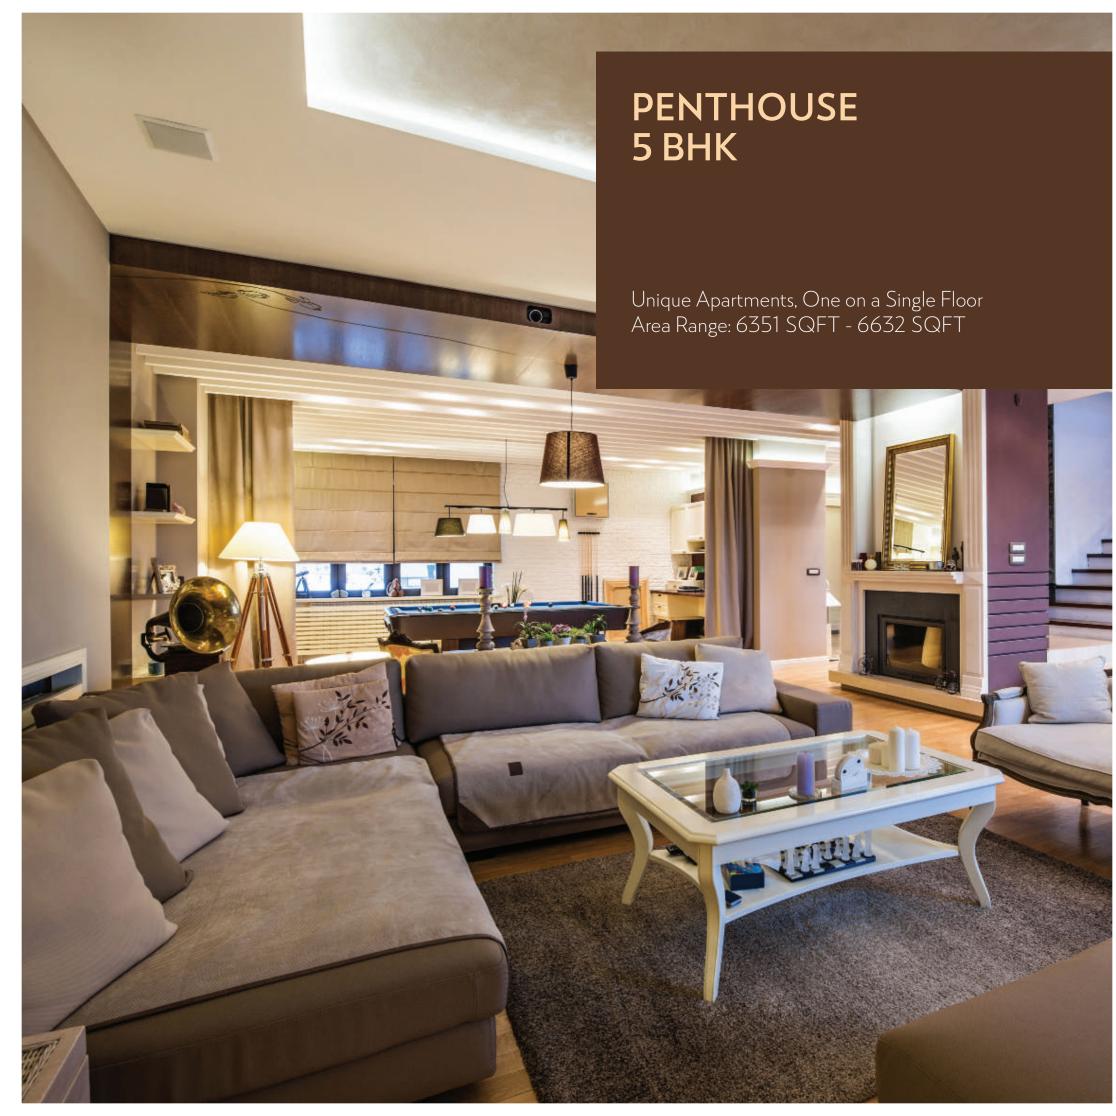

### PENTHOUSE

Centrally Air-Conditioning by VRF

alian/Imported Marble POP punning on plastered surface painted with Plastic Emulsion

False Ceiling/Punning as per requirement finished with Plastic nulsion Paint