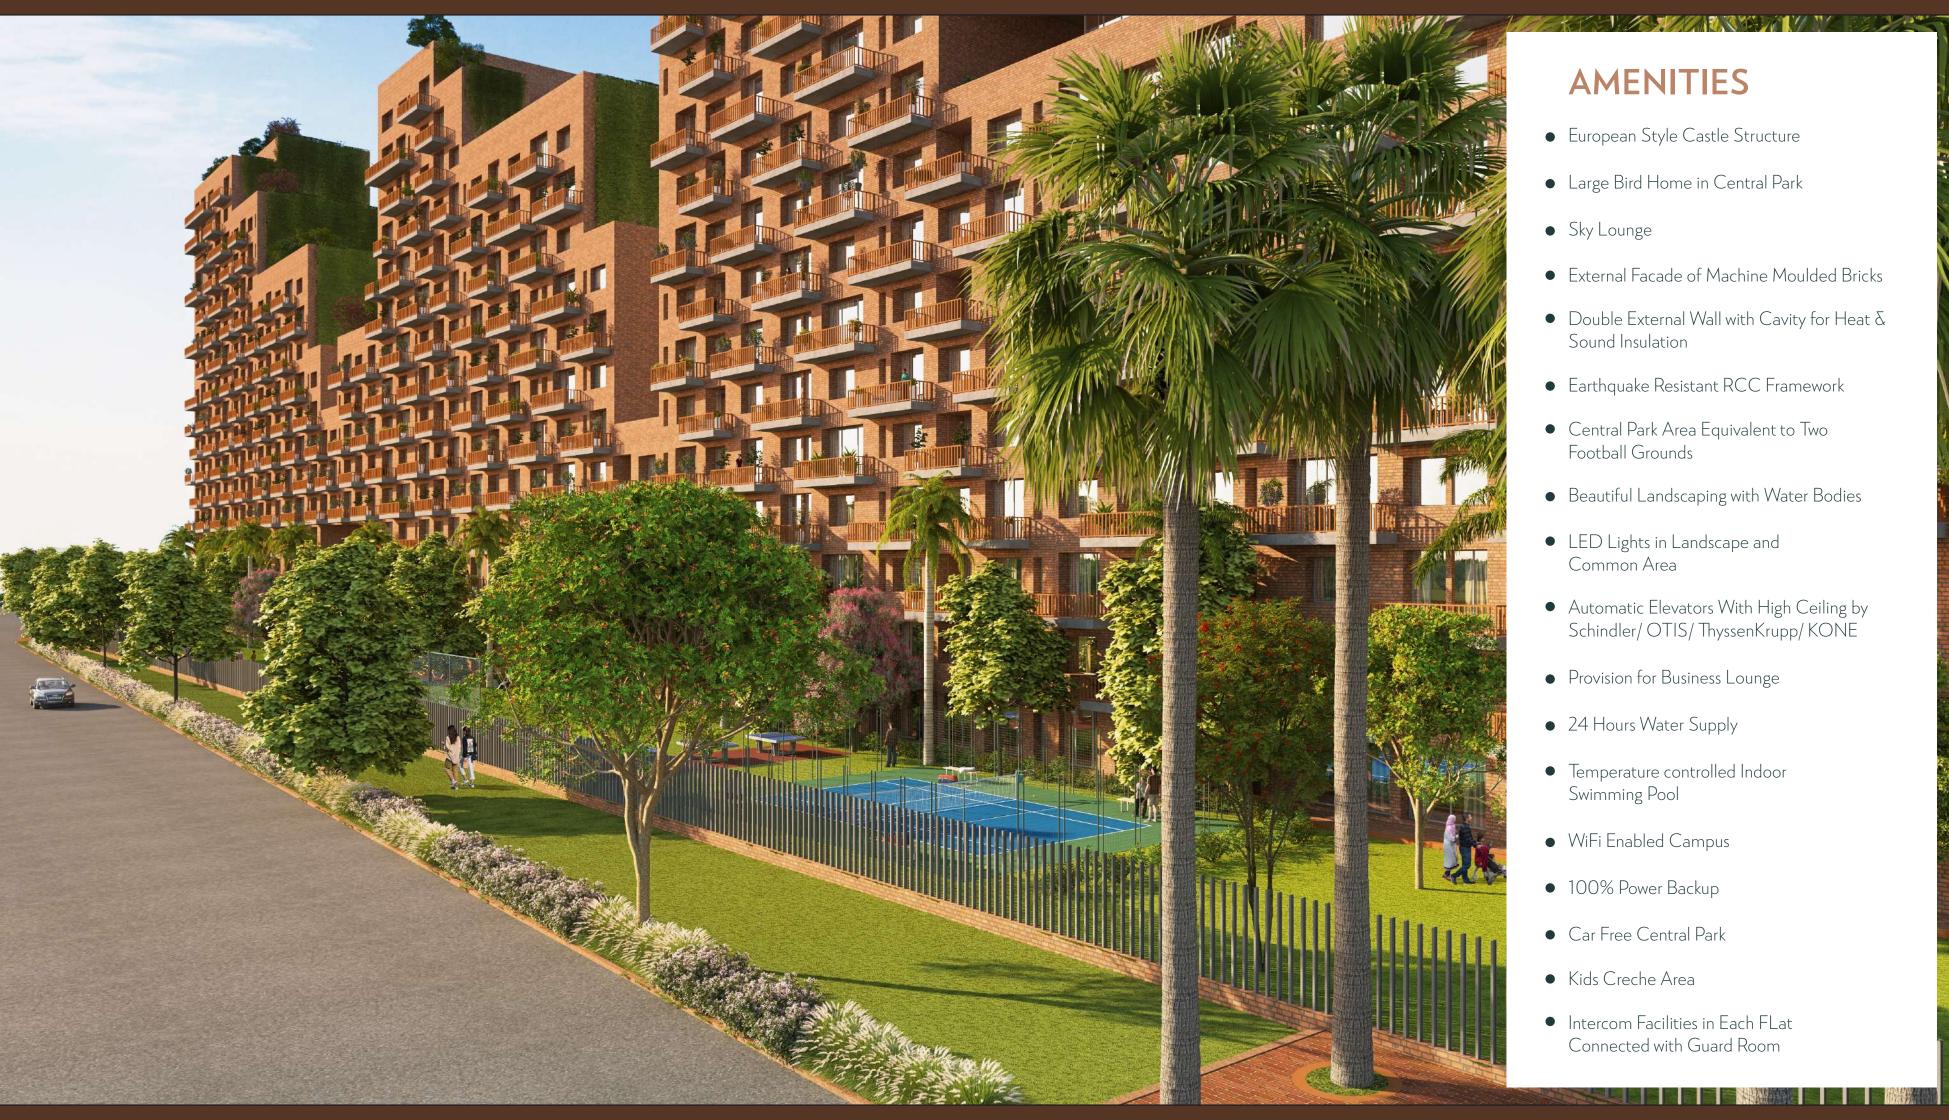

### **AMENITIES**

- European Style Castle Structure
- Large Bird Home in Central Park
- Sky Lounge
- External Facade of Machine Moulded Bricks
- Double External Wall with Cavity for Heat & Sound Insulation
- Earthquake Resistant RCC Framework
- Central Park Area Equivalent to Two Football Grounds
- Beautiful Landscaping with Water Bodies
- LED Lights in Landscape and Common Area
- Automatic Elevators With High Ceiling by Schindler/ OTIS/ ThyssenKrupp/ KONE
- Provision for Business Lounge
- 24 Hours Water Supply
- Temperature controlled Indoor Swimming Pool
- WiFi Enabled Campus
- 100% Power Backup
- Car Free Central Park
- Kids Creche Area
- Intercom Facilities in Each FLat Connected with Guard Room